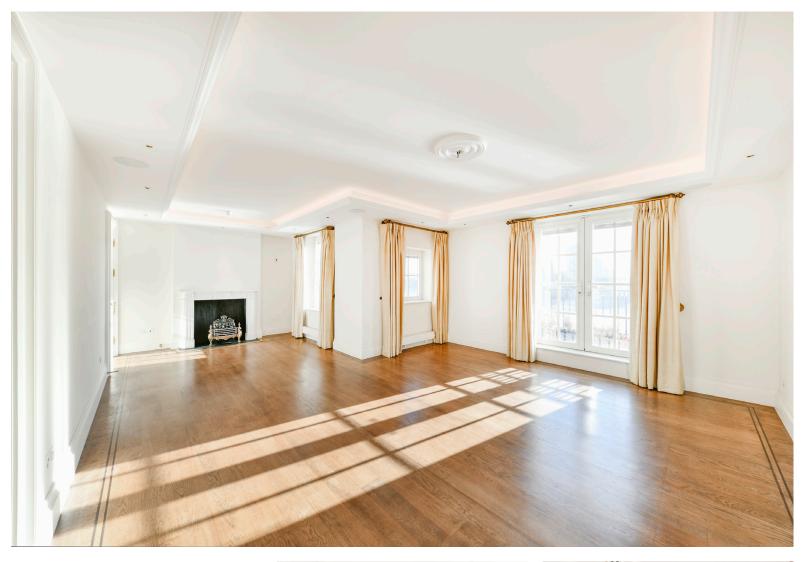

## Admiral Court, Chelsea, SW10

A remarkable south facing c.4100 sq ft third floor (with lift) three/four bed lateral apartment with width long balconies directly facing the River Thames. The flat benefits from four underground parking spaces, 24 hr concierge and well manicured communal grounds.

Created from three separate flats that are now laterally combined, this incredible apartment is located on the third floor (with a lift) of a handsome riverside development, with far reaching views with the entire flat facing south over the River Thames to Battersea. The flat has a wealth of reception and bedroom accommodation, with three separate terraces to enjoy the different views of the river.