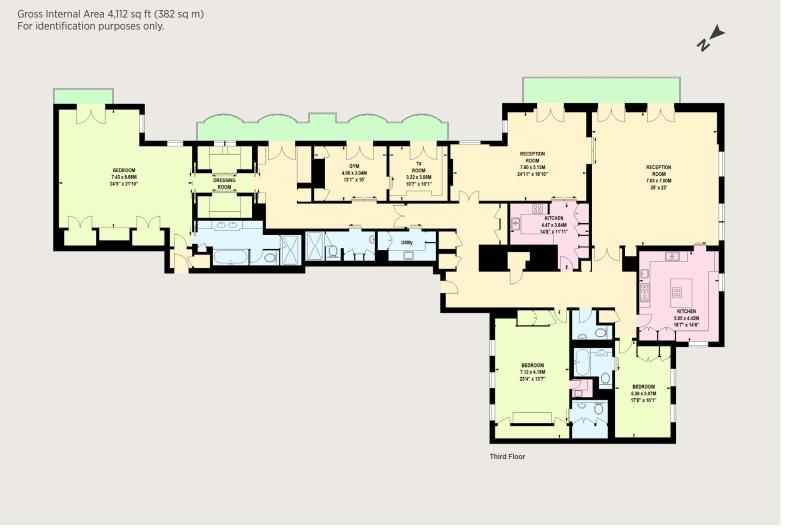

## Admiral Court, Chelsea, SW10

A remarkable south facing c.4100 sq ft third floor (with lift) three/four bed lateral apartment with width long balconies directly facing the River Thames. The flat benefits from four underground parking spaces, 24 hr concierge and well manicured communal grounds.

Double principal suite | Two further bedroom suites | Two reception rooms | Three balconies Kitchen | Staff kitchen | Hairdressing suite Gym | Study / office | Utility room | Four underground parking spaces EPC Rating B

Created from three separate flats that are now laterally combined, this incredible apartment is located on the third floor (with a lift) of a handsome riverside development, with far reaching views with the entire flat facing south over the River Thames to Battersea. The flat has a wealth of reception and bedroom accommodation, with three separate terraces to enjoy the different views of the river.