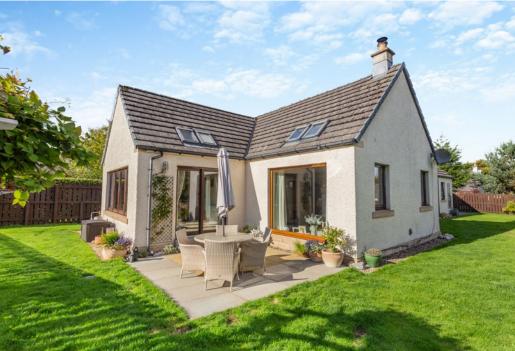

The porch opens to a long, bright hallway that flows throughout the accommodation. There is a generous 20 ft. multi-aspect sitting room with picture windows framing garden vistas, skylights and a striking central feature fireplace. From here the space flows into the sociable open-plan living area which includes the kitchen, dining area and a family room with triple aspects and sliding doors to the terrace. The kitchen enjoys a good selection of shaker-style wall and base units and a range of integrated modern appliances. Alongside, the well-appointed contemporary family bathroom features a separate bathtub and walk-in shower. The accommodation is completed by a bedroom wing featuring four well-proportioned bedrooms all with built-in wardrobes, one of which is currently being used as a study. The larger principal bedroom also enjoys the use of a modern en suite shower room.

## Outside

The property's large surrounding plot is approached over a wide gravelled driveway between low stone walls that offers ample parking for a number of vehicles. A paved pathway flows up to the main entrance, and alongside is a level lawn with mature trees, borders and hedges and a timber shed. The garden wraps around, with an additional lush stepped rear lawn with a range of neat herbaceous borders, trees and a sheltered paved sun terrace, ideal for al fresco dining and enjoying the views.