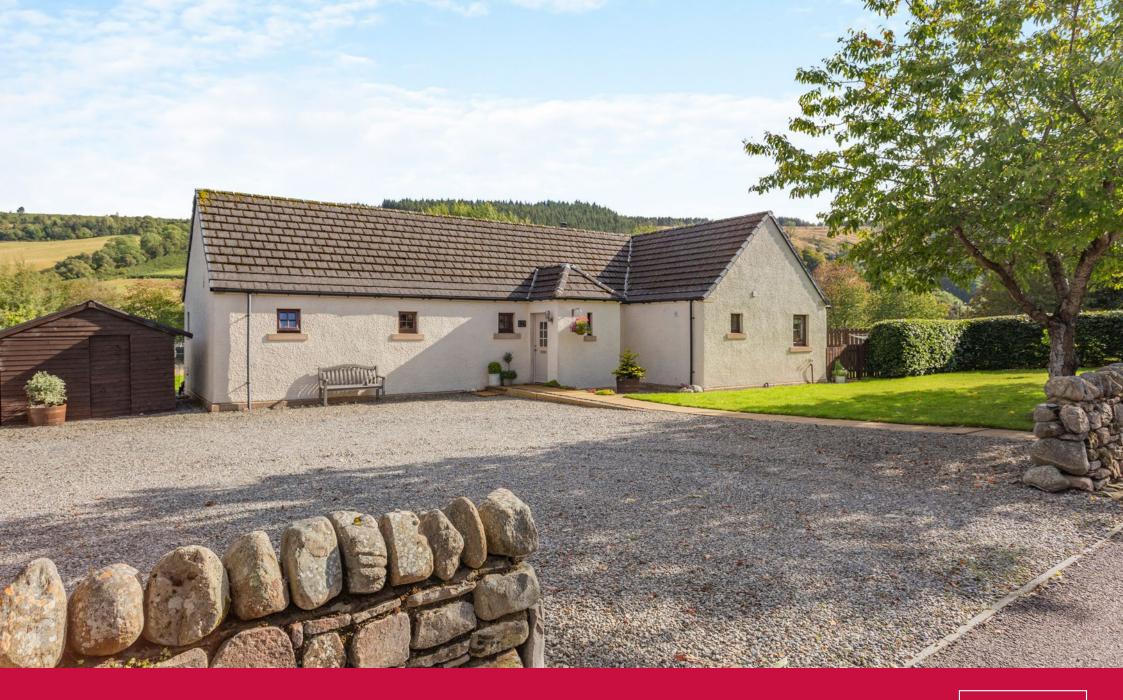

### The property

125 Balmacaan Road is an impressive detached home which offers a range of flexible and comfortable living spaces with attractive views of the dramatic Highland surroundings. The home sits within a well-sized wrap-around plot in this sought-after residential area. The property is very well presented and finished to an impressive specification and includes a number of recent improvements.

## Outside

The property's large surrounding plot is approached over a wide gravelled driveway between low stone walls that offers ample parking for a number of vehicles. A paved pathway flows up to the main entrance, and alongside is a level lawn with mature trees, borders and hedges and a timber shed. The garden wraps around, with an additional lush stepped rear lawn with a range of neat herbaceous borders, trees and a sheltered paved sun terrace, ideal for al fresco dining and enjoying the views.