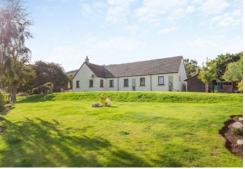

### The property

125 Balmacaan Road is an impressive detached home which offers a range of flexible and comfortable living spaces with attractive views of the dramatic Highland surroundings. The home sits within a well-sized wrap-around plot in this sought-after residential area. The property is very well presented and finished to an impressive specification and includes a number of recent improvements.

## Outside

The property's large surrounding plot is approached over a wide gravelled driveway between low stone walls that offers ample parking for a number of vehicles. A paved pathway flows up to the main entrance, and alongside is a level lawn with mature trees, borders and hedges and a timber shed. The garden wraps around, with an additional lush stepped rear lawn with a range of neat herbaceous borders, trees and a sheltered paved sun terrace, ideal for al fresco dining and enjoying the views.