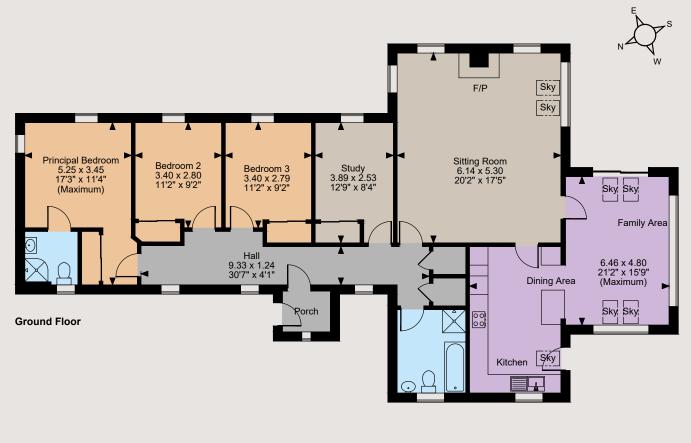

Floorplans House internal area 1,515 sq ft (141 sq m) For identification purposes only.

The position & size of doors, windows, appliances and other features are approximate only. © ehouse. Unauthorised reproduction prohibited. Drawing ref. dig/8619184/GBR