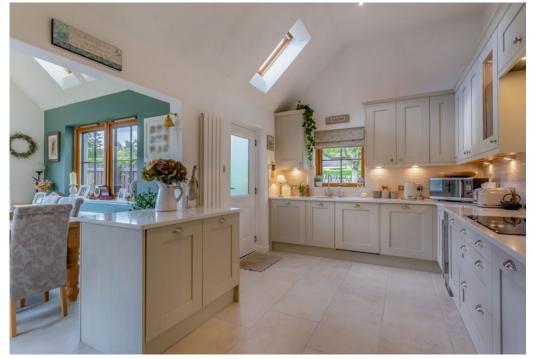

The porch opens to a long, bright hallway that flows throughout the accommodation. There is a generous 20 ft. multi-aspect sitting room with picture windows framing garden vistas, skylights and a striking central feature fireplace. From here the space flows into the sociable open-plan living area which includes the kitchen, dining area and a family room with triple aspects and sliding doors to the terrace. The kitchen enjoys a good selection of shaker-style wall and base units and a range of integrated modern appliances. Alongside, the well-appointed contemporary family bathroom features a separate bathtub and walk-in shower. The accommodation is completed by a bedroom wing featuring four well-proportioned bedrooms all with built-in wardrobes, one of which is currently being used as a study. The larger principal bedroom also enjoys the use of a modern en suite shower room.