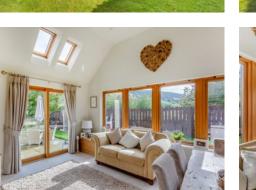

The porch opens to a long, bright hallway that flows throughout the accommodation. There is a generous 20 ft. multi-aspect sitting room with picture windows framing garden vistas, skylights and a striking central feature fireplace. From here the space flows into the sociable open-plan living area which includes the kitchen, dining area and a family room with triple aspects and sliding doors to the terrace. The kitchen enjoys a good selection of shaker-style wall and base units and a range of integrated modern appliances. Alongside, the well-appointed contemporary family bathroom features a separate bathtub and walk-in shower. The accommodation is completed by a bedroom wing featuring four well-proportioned bedrooms all with built-in wardrobes, one of which is currently being used as a study. The larger principal bedroom also enjoys the use of a modern en suite shower room.