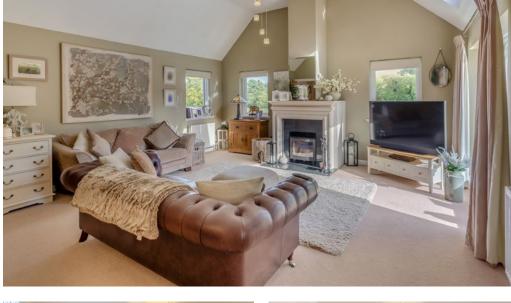

### The property

125 Balmacaan Road is an impressive detached home which offers a range of flexible and comfortable living spaces with attractive views of the dramatic Highland surroundings. The home sits within a well-sized wrap-around plot in this sought-after residential area. The property is very well presented and finished to an impressive specification and includes a number of recent improvements.

The porch opens to a long, bright hallway that flows throughout the accommodation. There is a generous 20 ft. multi-aspect sitting room with picture windows framing garden vistas, skylights and a striking central feature fireplace. From here the space flows into the sociable open-plan living area which includes the kitchen, dining area and a family room with triple aspects and sliding doors to the terrace. The kitchen enjoys a good selection of shaker-style wall and base units and a range of integrated modern appliances. Alongside, the well-appointed contemporary family bathroom features a separate bathtub and walk-in shower. The accommodation is completed by a bedroom wing featuring four well-proportioned bedrooms all with built-in wardrobes, one of which is currently being used as a study. The larger principal bedroom also enjoys the use of a modern en suite shower room.