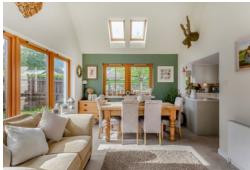

The porch opens to a long, bright hallway that flows throughout the accommodation. There is a generous 20 ft. multi-aspect sitting room with picture windows framing garden vistas, skylights and a striking central feature fireplace. From here the space flows into the sociable open-plan living area which includes the kitchen, dining area and a family room with triple aspects and sliding doors to the terrace. The kitchen enjoys a good selection of shaker-style wall and base units and a range of integrated modern appliances. Alongside, the well-appointed contemporary family bathroom features a separate bathtub and walk-in shower. The accommodation is completed by a bedroom wing featuring four well-proportioned bedrooms all with built-in wardrobes, one of which is currently being used as a study. The larger principal bedroom also enjoys the use of a modern en suite shower room.