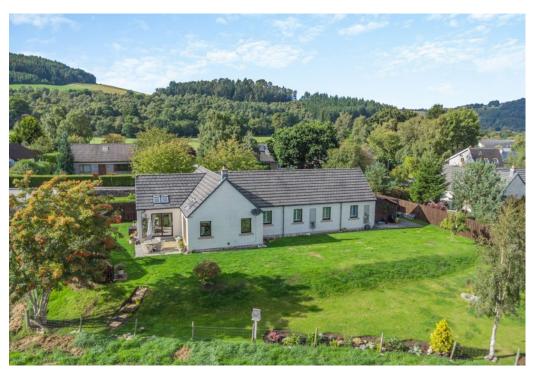

### The property

125 Balmacaan Road is an impressive detached home which offers a range of flexible and comfortable living spaces with attractive views of the dramatic Highland surroundings. The home sits within a well-sized wrap-around plot in this sought-after residential area. The property is very well presented and finished to an impressive specification and includes a number of recent improvements.

## Outside

The property's large surrounding plot is approached over a wide gravelled driveway between low stone walls that offers ample parking for a number of vehicles. A paved pathway flows up to the main entrance, and alongside is a level lawn with mature trees, borders and hedges and a timber shed. The garden wraps around, with an additional lush stepped rear lawn with a range of neat herbaceous borders, trees and a sheltered paved sun terrace, ideal for al fresco dining and enjoying the views.