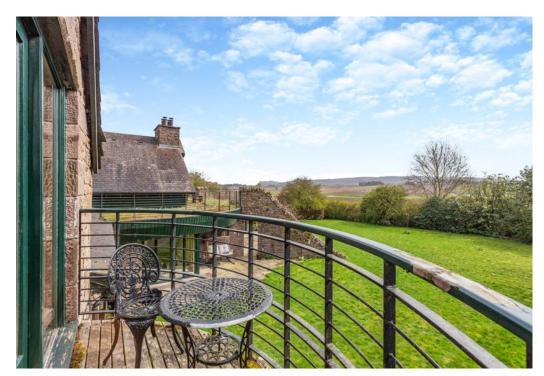

has wooden painted units to base and wall level, a central island, a split butler sink and an Aga. There are four comfortable double bedrooms, two of which are en suite including the well presented principal bedroom. The ground floor also has a family bathroom, while upstairs there is a sitting room and library. The sitting room has doors opening onto the balcony, which affords far-reaching views of the surrounding countryside.

### Outside

At the front of the property, the shared driveway leads to a gated courtyard with plenty of parking. There are walled gardens to the front. At the rear of the main house, the south-facing gardens include a large area of patio, a lawn and borders of established shrubs and mature trees.