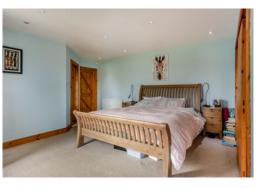

has wooden painted units to base and wall level, a central island, a split butler sink and an Aga. There are four comfortable double bedrooms, two of which are en suite including the well presented principal bedroom. The ground floor also has a family bathroom, while upstairs there is a sitting room and library. The sitting room has doors opening onto the balcony, which affords far-reaching views of the surrounding countryside.