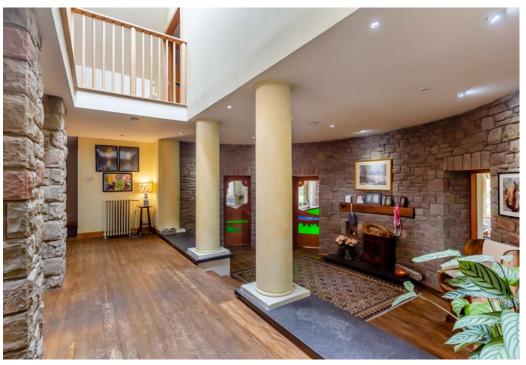

The reception hall has exposed stone walls and a galleried landing above, as well as doors to the ground floor reception rooms. These include the dual aspect dining room and the office, both of which have French doors opening to the gardens. There is also a spacious, open plan living room and kitchen, with a brick-built fireplace and plenty of natural light, including French doors to the patio area. The kitchen itself