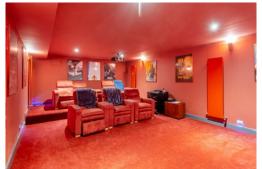

The original part of the steading has been converted into 2 apartments as well as a gym, office (10m x 4m), games room and a home cinema complete with seating, lighting and sound system.

Apartment 1, known as Sidlaws, is accessed by external steps from the courtyard and has a balcony with lovely views. It has an open plan living/dining/kitchen, 2 double bedrooms and a bathroom. Planning permission (lapsed) had previously been approved to link this apartment to the main house.