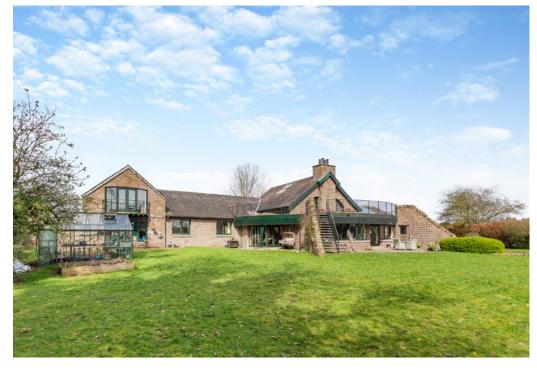

## The property

Easter Bendochy House is a splendid contemporary property originally built in 1996 on the site of an old farm steading. The property has outstanding accommodation including 4 bedrooms and two well-equipped apartments currently let as holiday accommodation. The main house has a unique layout centred around a crescent-shaped reception hall, with most of the accommodation taking full advantage of the magnificent views to the south, across the Perthshire countryside.

### Outside

At the front of the property, the shared driveway leads to a gated courtyard with plenty of parking. There are walled gardens to the front. At the rear of the main house, the south-facing gardens include a large area of patio, a lawn and borders of established shrubs and mature trees.