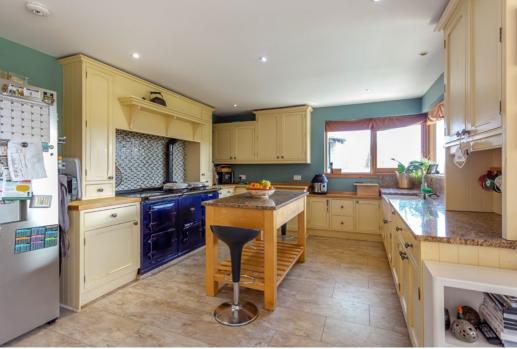

The reception hall has exposed stone walls and a galleried landing above, as well as doors to the ground floor reception rooms. These include the dual aspect dining room and the office, both of which have French doors opening to the gardens. There is also a spacious, open plan living room and kitchen, with a brick-built fireplace and plenty of natural light, including French doors to the patio area. The kitchen itself

has wooden painted units to base and wall level, a central island, a split butler sink and an Aga. There are four comfortable double bedrooms, two of which are en suite including the well presented principal bedroom. The ground floor also has a family bathroom, while upstairs there is a sitting room and library. The sitting room has doors opening onto the balcony, which affords far-reaching views of the surrounding countryside.