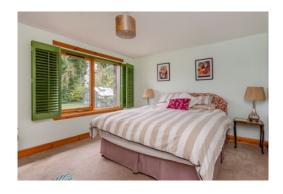

has wooden painted units to base and wall level, a central island, a split butler sink and an Aga. There are four comfortable double bedrooms, two of which are en suite including the well presented principal bedroom. The ground floor also has a family bathroom, while upstairs there is a sitting room and library. The sitting room has doors opening onto the balcony, which affords far-reaching views of the surrounding countryside.