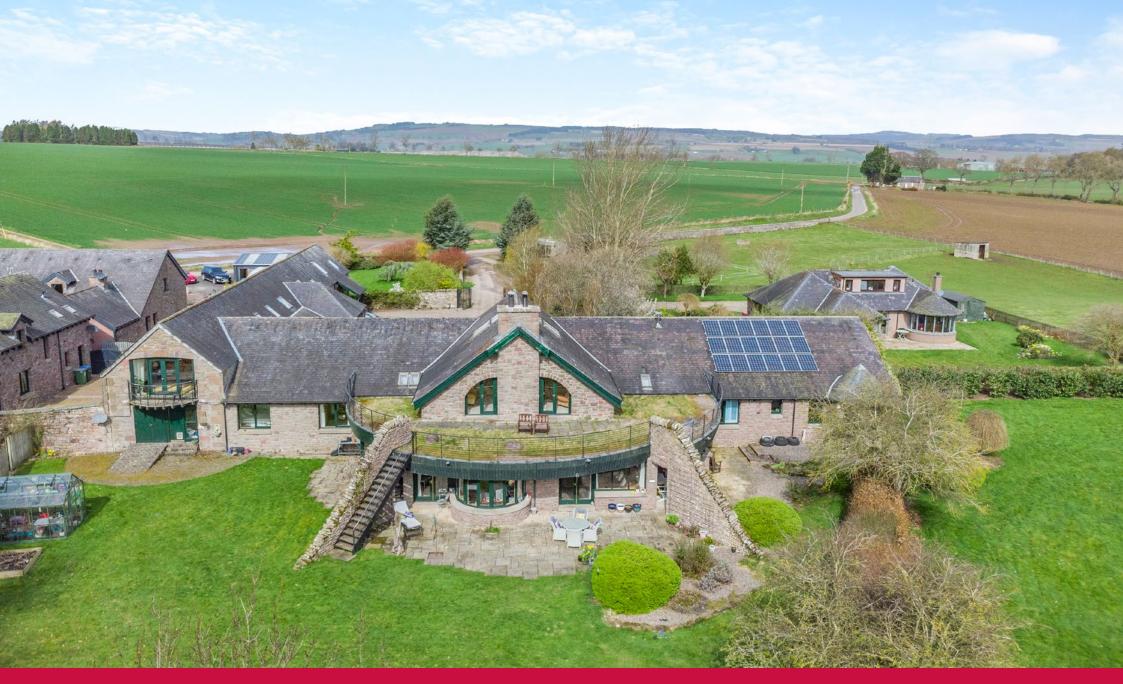

## The property

Easter Bendochy House is a splendid contemporary property originally built in 1996 on the site of an old farm steading. The property has outstanding accommodation including 4 bedrooms and two well-equipped apartments currently let as holiday accommodation. The main house has a unique layout centred around a crescent-shaped reception hall, with most of the accommodation taking full advantage of the magnificent views to the south, across the Perthshire countryside.

### Outside

At the front of the property, the shared driveway leads to a gated courtyard with plenty of parking. There are walled gardens to the front. At the rear of the main house, the south-facing gardens include a large area of patio, a lawn and borders of established shrubs and mature trees.