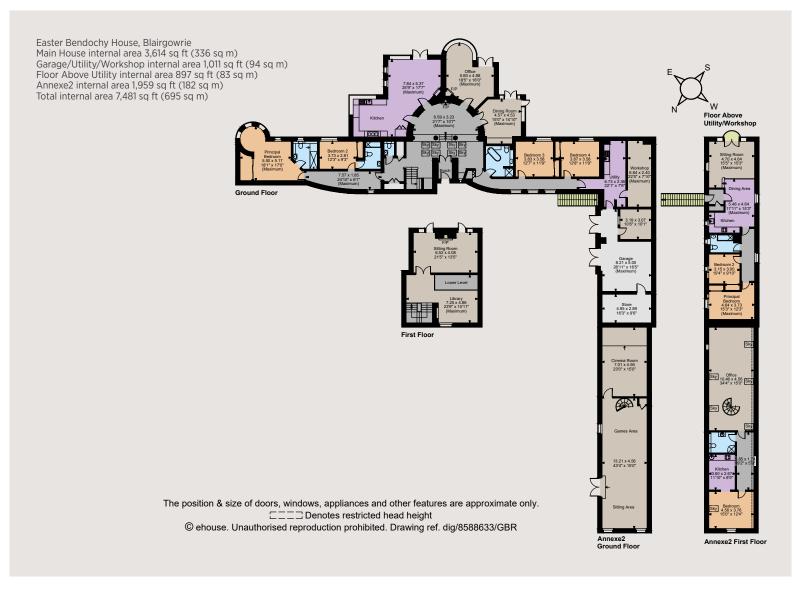

Main house: Reception hall | Sitting Room Office | Dining room | Kitchen/living room Library | Cloakroom | 4 Bedrooms, 2 ensuite Study | Family bathroom | Utility

2 Adjoining apartments I Games room I Cinema Office I Gym

Workshop | Store | Garage | Gardens | Ground source heat pump and solar panels EPC rating C

## The property

Easter Bendochy House is a splendid contemporary property originally built in 1996 on the site of an old farm steading. The property has outstanding accommodation including 4 bedrooms and two well-equipped apartments currently let as holiday accommodation. The main house has a unique layout centred around a crescent-shaped reception hall, with most of the accommodation taking full advantage of the magnificent views to the south, across the Perthshire countryside.

The original part of the steading has been converted into 2 apartments as well as a gym, office (10m x 4m), games room and a home cinema complete with seating, lighting and sound system.

Apartment 1, known as Sidlaws, is accessed by external steps from the courtyard and has a balcony with lovely views. It has an open plan living/dining/kitchen, 2 double bedrooms and a bathroom. Planning permission (lapsed) had previously been approved to link this apartment to the main house.

Apartment 2, known as The Bothy, is a one bedroomed studio apartment accessed via a spiral staircase from the games room and it has a kitchen/dining area and a shower room.

The property is an ideal family home for buyers who enjoy entertaining while the two apartments provide the opportunity to create an income stream from letting or to create independent accommodation for relatives, guests or for running a business.