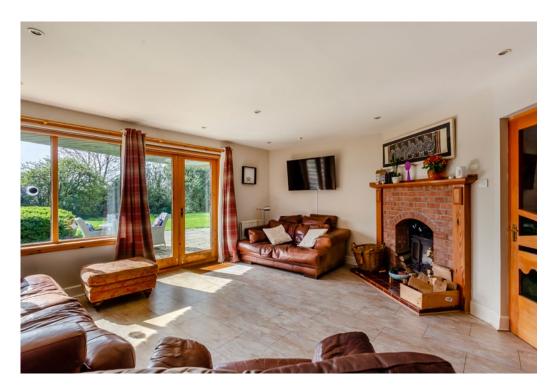

The reception hall has exposed stone walls and a galleried landing above, as well as doors to the ground floor reception rooms. These include the dual aspect dining room and the office, both of which have French doors opening to the gardens. There is also a spacious, open plan living room and kitchen, with a brick-built fireplace and plenty of natural light, including French doors to the patio area. The kitchen itself

has wooden painted units to base and wall level, a central island, a split butler sink and an Aga. There are four comfortable double bedrooms, two of which are en suite including the well presented principal bedroom. The ground floor also has a family bathroom, while upstairs there is a sitting room and library. The sitting room has doors opening onto the balcony, which affords far-reaching views of the surrounding countryside.