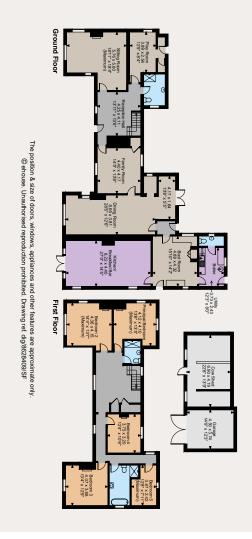

## Manor Farmhouse Boarstall Aylesbury Buckinghamshire HP18 9UX

£4,250 pcm \*plus charges

Stunning, five bedroom farmhouse in a quiet Buckinghamshire village close to Bicester that has recently been fully refurbished.

Whilst being upgraded, the owners have managed to retain many of its original features and charm whilst including up to date heating and plumbing systems.

Available unfurnished. Pets considered.

EPC TBC Council Tax Band G Aylesbury Vale Council Mains water & drainage Gas central heating