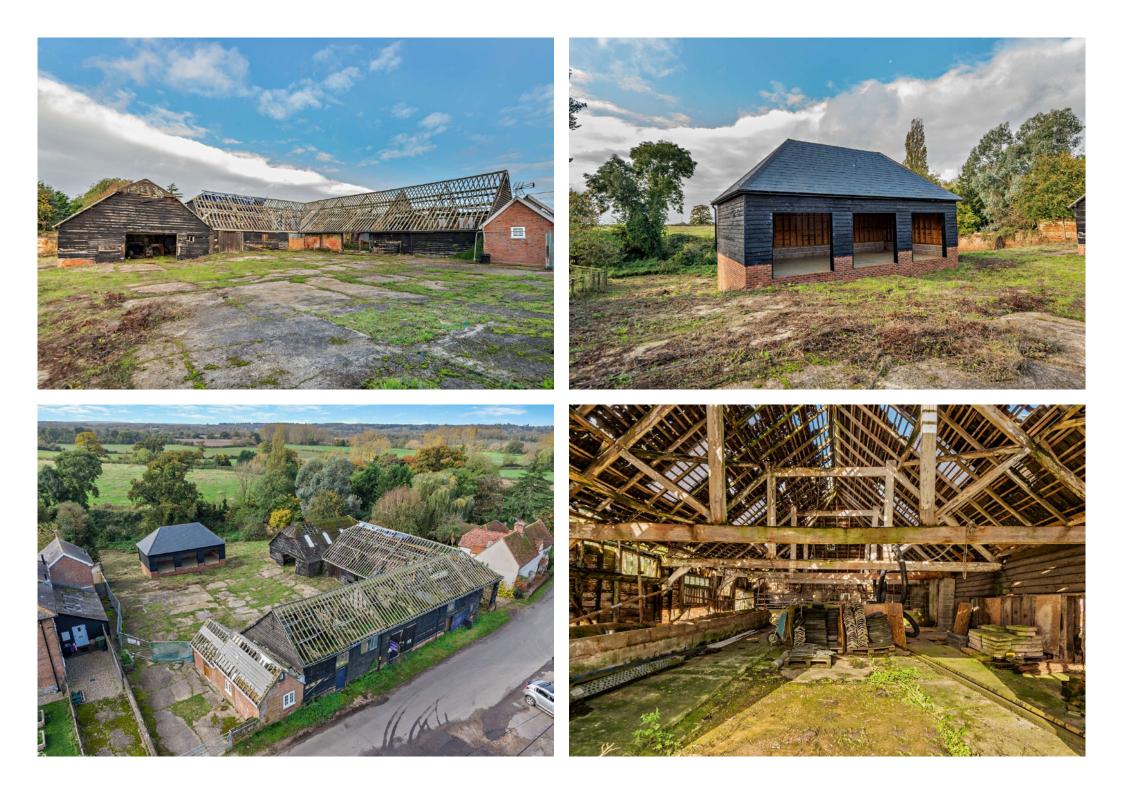

# Ufton Green Farm, Church Lane, Ufton Nervet, RG7 4HQ

Ufton Green Farm is a collection of beautiful redundant agricultural buildings set around a courtyard on a plot of approximately 0.71 acres. The site benefits from planning permission to create one residential family home with a triple garage.

#### The property

Derelict agricultural buildings with the benefit of planning permission for one detached home totally over 6700 square feet.

The proposed plans feature expansive living areas, a luxurious principal suite, and flexible spaces designed to maximize natural light and countryside views. Additionally, the property includes a triple garage (with nearly 600 sq ft) and a plot of 0.71acres, providing a perfect blend of rural tranquillity and modern living.