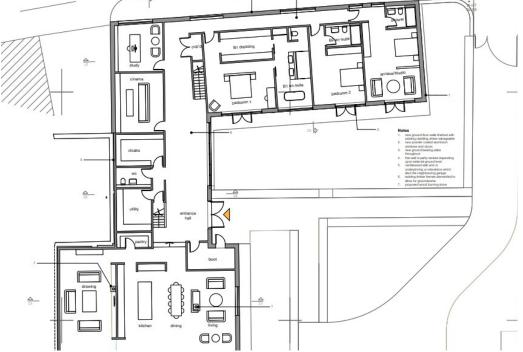

#### The property

Derelict agricultural buildings with the benefit of planning permission for one detached home totally over 6700 square feet.

The proposed plans feature expansive living areas, a luxurious principal suite, and flexible spaces designed to maximize natural light and countryside views. Additionally, the property includes a triple garage (with nearly 600 sq ft) and a plot of 0.71acres, providing a perfect blend of rural tranquillity and modern living.