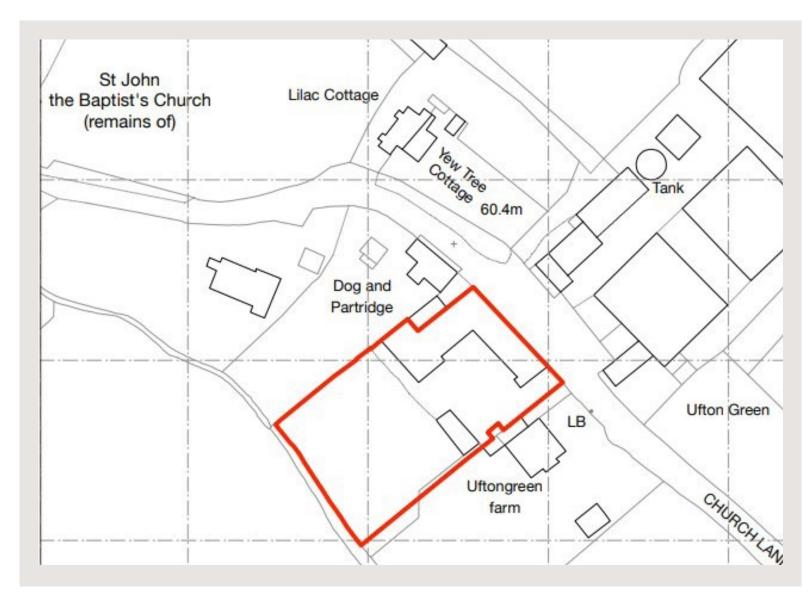

# Ufton Green Farm, Church Lane, Ufton Nervet, RG7 4HQ

Ufton Green Farm is a collection of beautiful redundant agricultural buildings set around a courtyard on a plot of approximately 0.71 acres. The site benefits from planning permission to create one residential family home with a triple garage.

#### Location

Ufton Green Farm is located in the peaceful hamlet of Ufton Nervet, just south of the A4 between Newbury and Reading. The area is surrounded by picturesque countryside, yet within easy driving distance to the towns of Newbury, Reading, and Basingstoke, as well as the smaller market town of Theale and the village of Woolhampton. Mainline railway stations in Woolhampton, Theale, and Reading offer excellent rail services to central London, with fast trains taking approximately 40 minutes to reach Paddington.