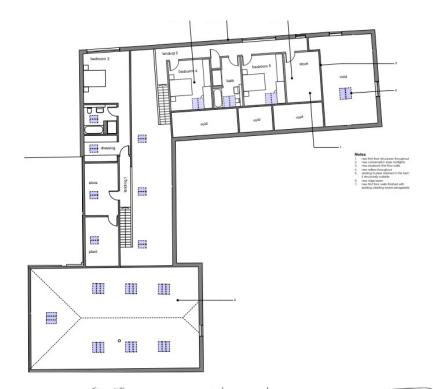

#### The property

Derelict agricultural buildings with the benefit of planning permission for one detached home totally over 6700 square feet.

The proposed plans feature expansive living areas, a luxurious principal suite, and flexible spaces designed to maximize natural light and countryside views. Additionally, the property includes a triple garage (with nearly 600 sq ft) and a plot of 0.71acres, providing a perfect blend of rural tranquillity and modern living.