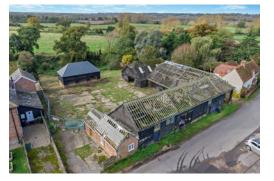

# Ufton Green Farm, Church Lane, Ufton Nervet, RG7 4HQ

Ufton Green Farm is a collection of beautiful redundant agricultural buildings set around a courtyard on a plot of approximately 0.71 acres. The site benefits from planning permission to create one residential family home with a triple garage.

#### The property

Derelict agricultural buildings with the benefit of planning permission for one detached home totally over 6700 square feet.

The proposed plans feature expansive living areas, a luxurious principal suite, and flexible spaces designed to maximize natural light and countryside views. Additionally, the property includes a triple garage (with nearly 600 sq ft) and a plot of 0.71acres, providing a perfect blend of rural tranquillity and modern living.