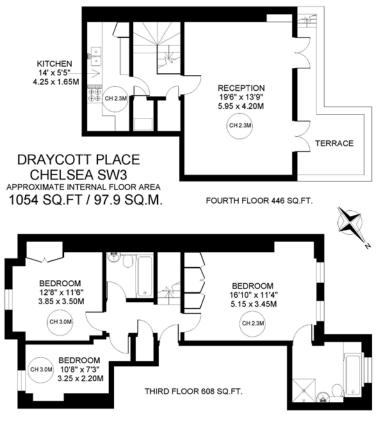

### Floorplans

Flat internal area 1.054 sq ft (97.9 sq m) For identification purposes only.