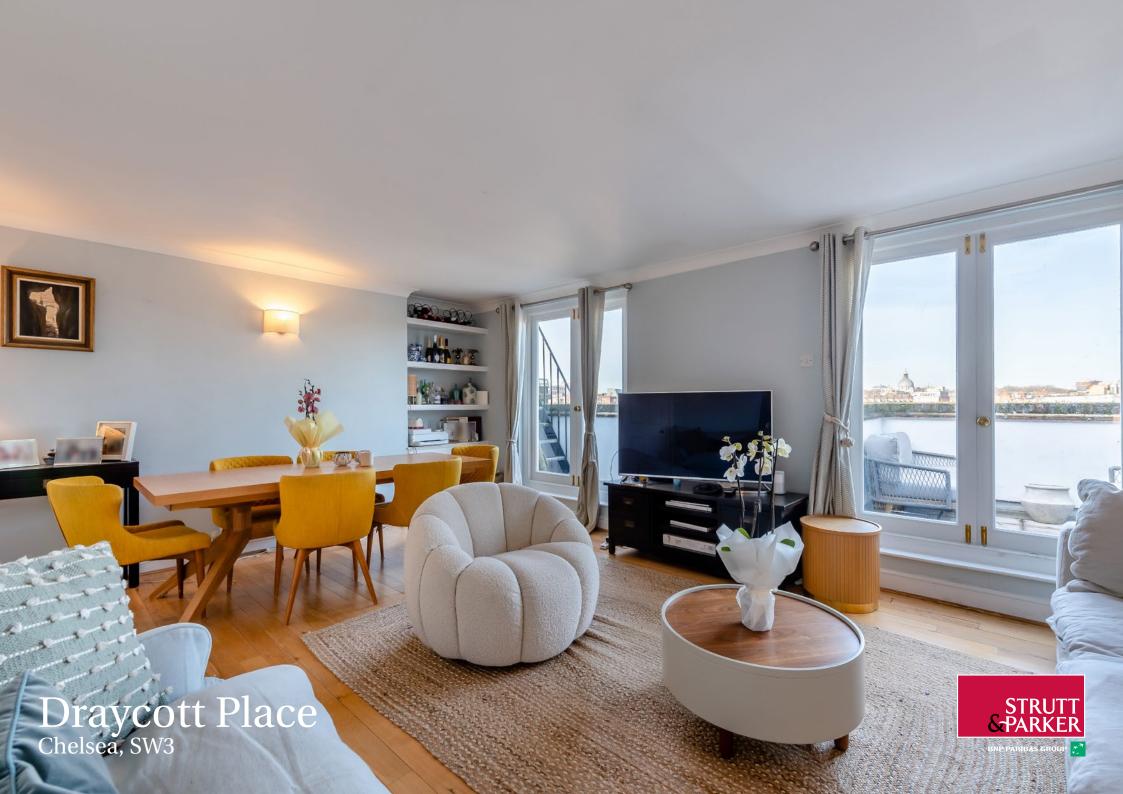

# Draycott Place, Chelsea SW3

A charming penthouse, duplex apartment with lift and roof terrace on a prime Chelsea address

1 RECEPTION ROOM

**3 BEDROOMS** 

2 BATHROOMS

**LEASEHOLD** 

1054 SQ FT

ASKING PRICE: £2,000,000

### The property

This super apartment is split over the top two floors of a classic red brick Chelsea town house. The property comprises two good size double bedrooms and a third, slightly smaller bedroom, ideal for a nursery or home office.

All the living space is to be found on the top floor of the building with a good size separate kitchen and lovely, bright living room. There are two sets of french doors that lead on to the fantastic roof terrace with far reaching views across the capitals skyline.