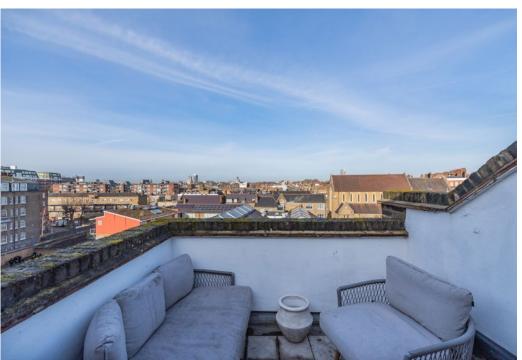

All the living space is to be found on the top floor of the building with a good size separate kitchen and lovely, bright living room. There are two sets of french doors that lead on to the fantastic roof terrace with far reaching views across the capitals skyline.

### Outside

This flat is located on the northen terrace at the eastern end of Draycott Place and so only yards from Sloane Square and Pavilion Road. The King's Road and Duke of York Square are moments away with all the shops, bars and restaurants that they have to offer.