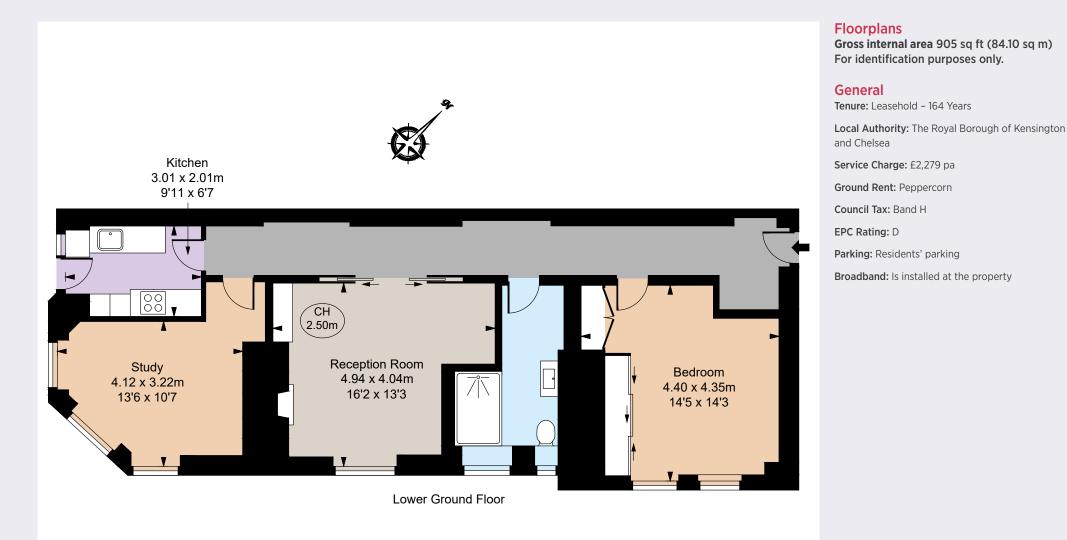

## The property

This wonderfully spacious and lateral home offers excellent proportions, measuring over 900 sq. ft. The accommodation features two double bedrooms, a well-appointed bathroom, a spacious reception room and separate kitchen.