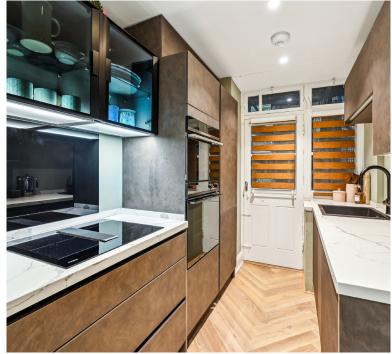

## The property

This wonderfully spacious and lateral home offers excellent proportions, measuring over 900 sq. ft. The accommodation features two double bedrooms, a well-appointed bathroom, a spacious reception room and separate kitchen.

## Location

Located quietly at the rear of the building, the flat benefits from a prime location and sought-after residential address, with easy access to many local amenities, shops and dining options. The combination of its generous layout and smart finish makes it a standout choice in the area.