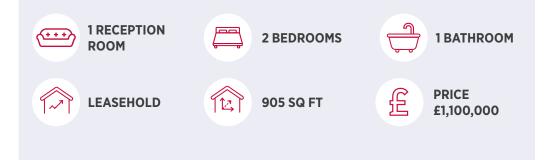

## The property

This wonderfully spacious and lateral home offers excellent proportions, measuring over 900 sq. ft. The accommodation features two double bedrooms, a well-appointed bathroom, a spacious reception room and separate kitchen.