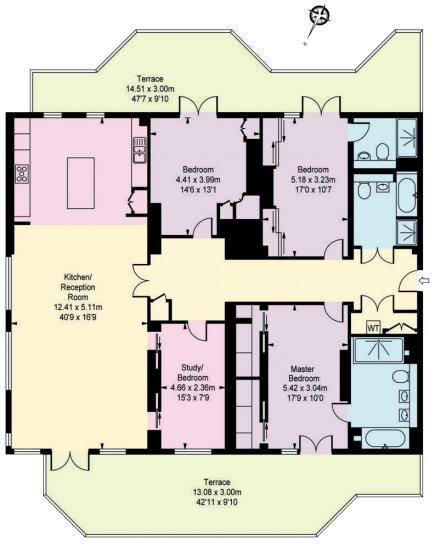

#### **Floorplans**

**Gross internal area** 2,029 sq ft (188.49 sq m) For identification purposes only.