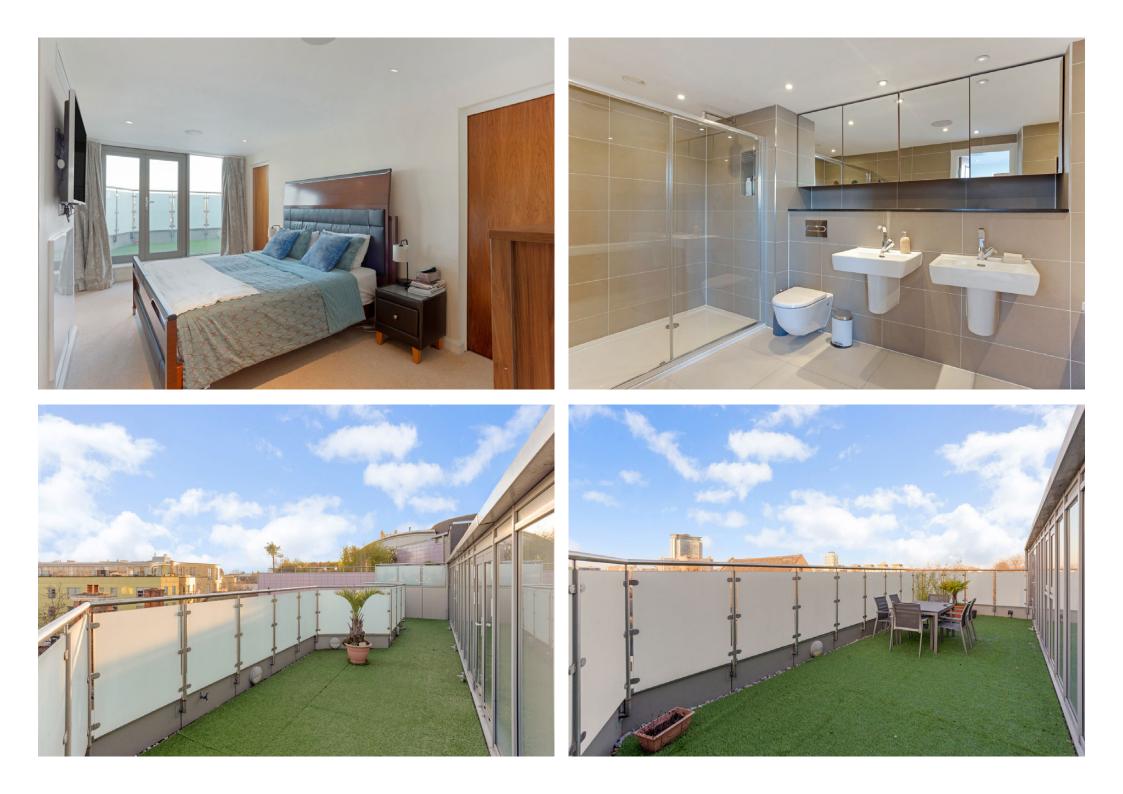

#### The property

The flat is well laid out, with a spacious principal bedroom suite as well as another en suite bedroom and two further double bedrooms. The property benefits from two large roof terraces, ensuring every room has access to outside space and the stunning panoramic views. The finish throughout is of a high standard, with wooden floors, underfloor heating, an air comfort cooling system, concierge service, lift, video phone entry system, two underground parking spaces and bicycle storage.