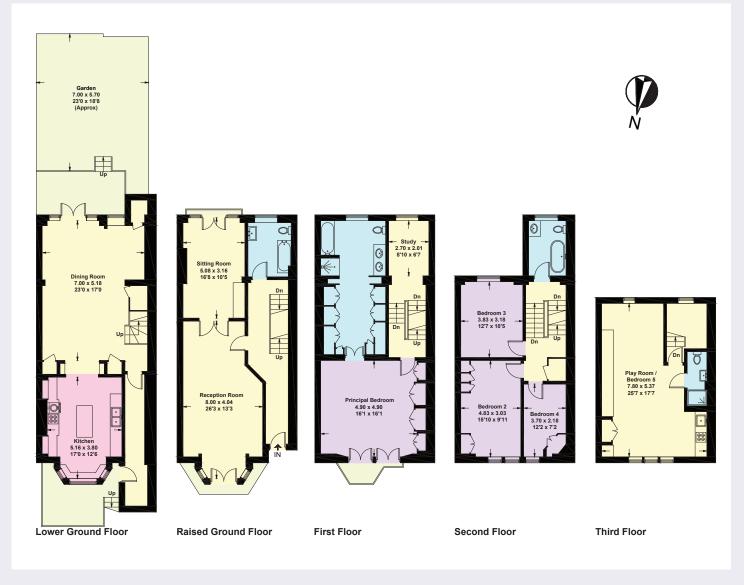

## **Floorplans**

Gross internal area 3,175 sq ft (294 sq m) For identification purposes only.