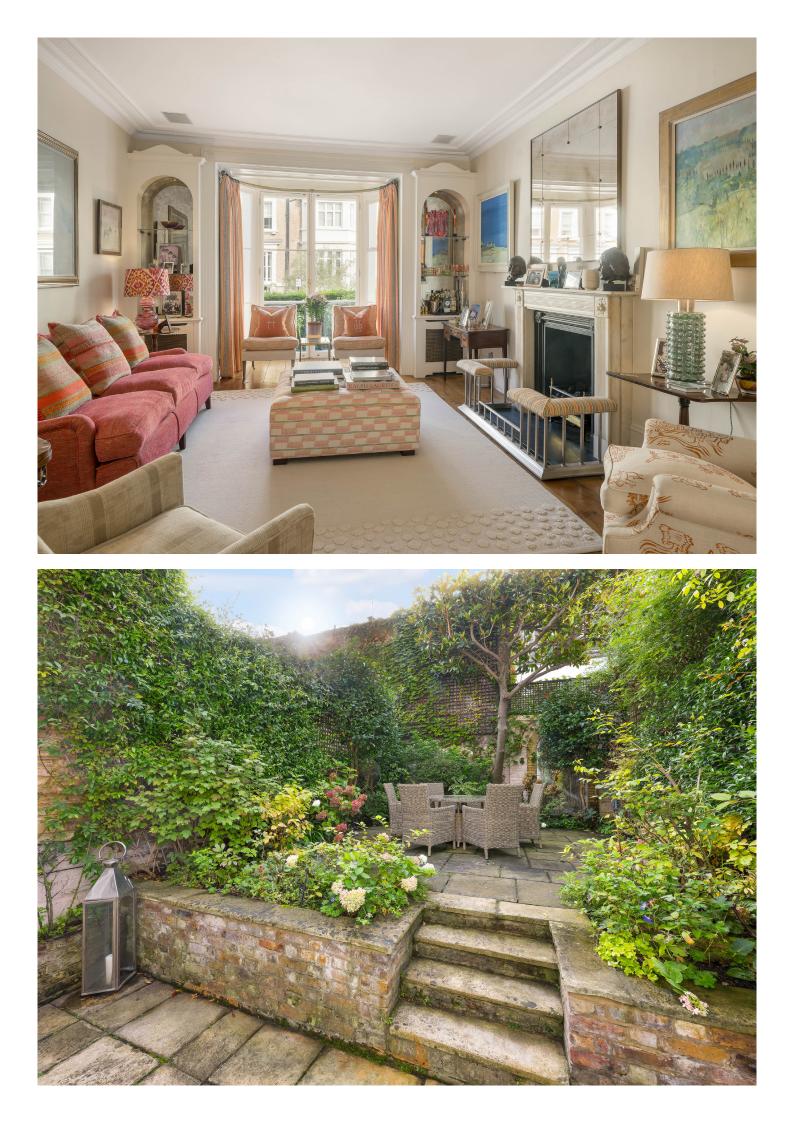

## The property

The house has an impressive raised ground floor double reception room and on the lower ground floor a large kitchen/dining room opening on to a south facing private garden.