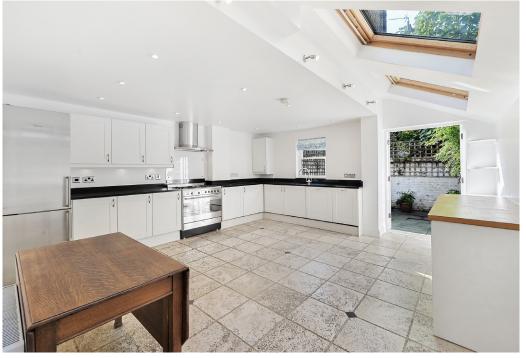

## The property

The property boasts a double reception room with wooden flooring leading to a generous eat-in kitchen with French doors to a low maintenance west facing garden, there is also a ground floor cloakroom and a cellar which is fantastic for storage. The principal bedroom on the first floor benefits from an en-suite shower room and generous built in wardrobes, there are two further bedrooms on this floor along with a family bathroom. The top floor provides another en-suite bedroom with a shower room and built in wardrobes.