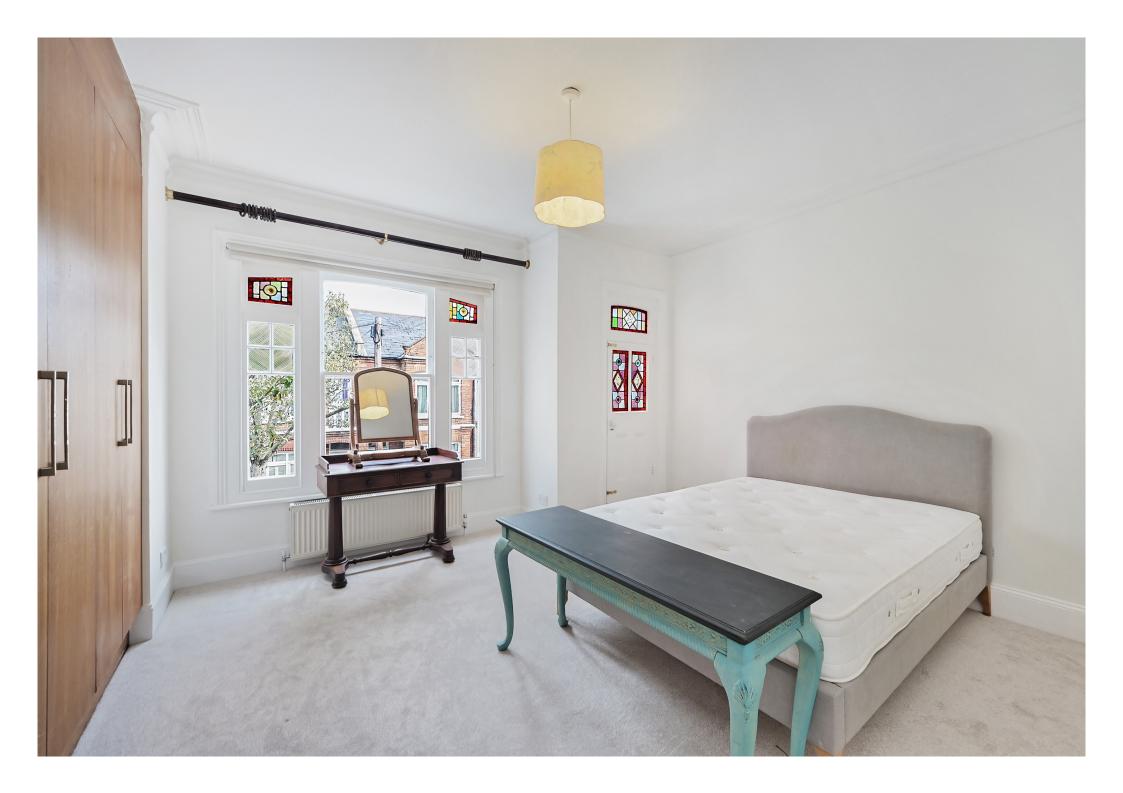

## The property

The property boasts a double reception room with wooden flooring leading to a generous eat-in kitchen with French doors to a low maintenance west facing garden, there is also a ground floor cloakroom and a cellar which is fantastic for storage. The principal bedroom on the first floor benefits from an en-suite shower room and generous built in wardrobes, there are two further bedrooms on this floor along with a family bathroom. The top floor provides another en-suite bedroom with a shower room and built in wardrobes.