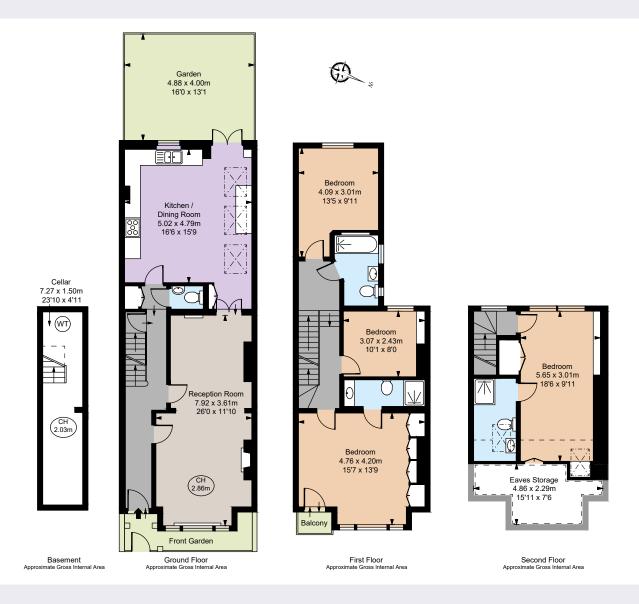

## **Floorplans**

Gross internal area 1,712 sq ft (159.04 sq m)
For identification purposes only.
Eaves Storage Gross internal area
86 sq ft (7.96 sq m)
Total Areas Shown On Plan 1,798 sq ft (167.00 sq m)