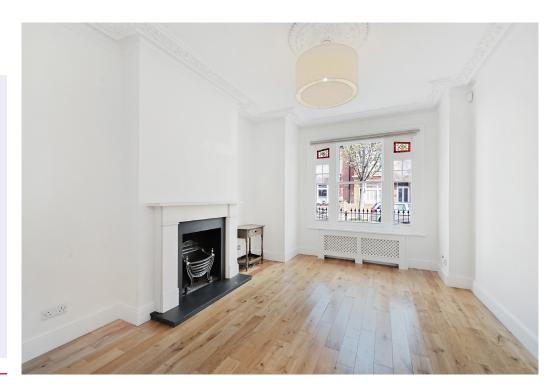

## The property

The property boasts a double reception room with wooden flooring leading to a generous eat-in kitchen with French doors to a low maintenance west facing garden, there is also a ground floor cloakroom and a cellar which is fantastic for storage. The principal bedroom on the first floor benefits from an en-suite shower room and generous built in wardrobes, there are two further bedrooms on this floor along with a family bathroom. The top floor provides another en-suite bedroom with a shower room and built in wardrobes.