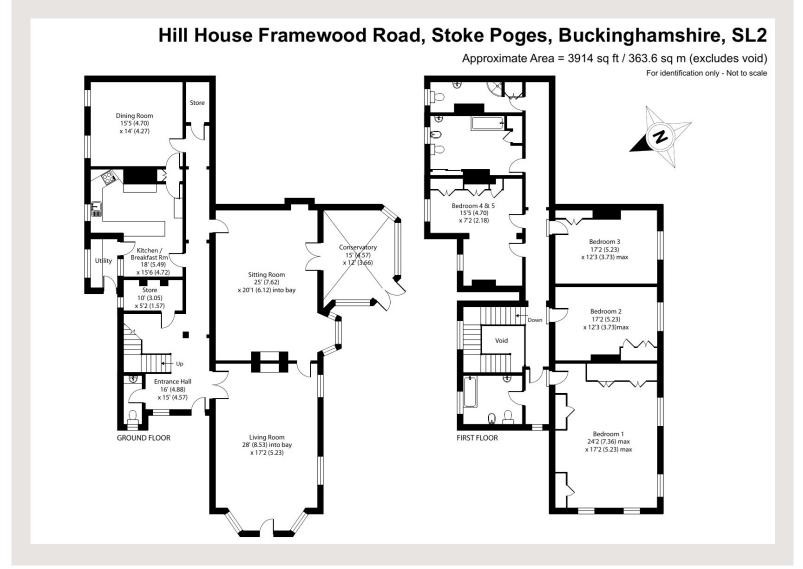

## The property

To the ground floor, the entrance hallway provides access the first floor and landing and also leads to several rooms to the ground floor including the two principal reception rooms which benefit from direct views over the rear land.

On the first floor there are four / five bedrooms and three bathroom / shower rooms.