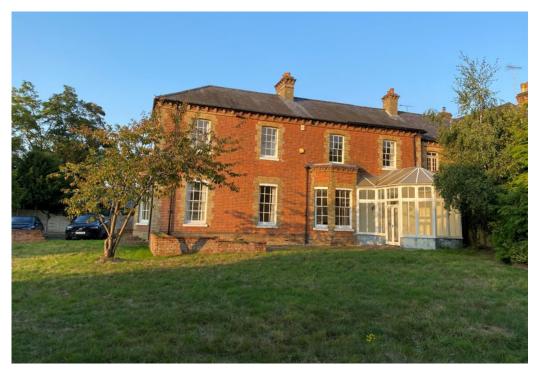

#### Outside

Outside, the driveway leads to a large parking area and access to the grounds.