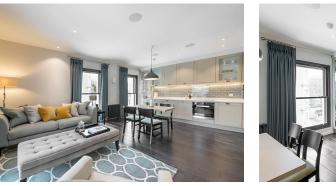

## Fulham Road, Chelsea, SW10

A tasteful and stylish two-bedroom flat, in a special boutique development.

Stylish finish | Two bedrooms | Open-plan kitchen reception | Family bathroom | Guest cloakroom | Long leasehold | EPC Rating C

A beautifully presented, spacious flat, conveniently positioned on the Fulham Road.

The accommodation provides two wellproportioned bedrooms with fitted storage, a modern bathroom, a guest cloakroom off the hallway, a separate utility space and an open-plan kitchen reception room with ceiling speakers.