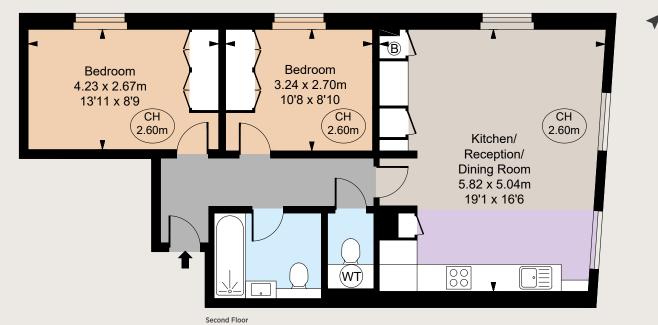

A beautifully presented, spacious flat, conveniently positioned on the Fulham Road.

The accommodation provides two wellproportioned bedrooms with fitted storage, a modern bathroom, a guest cloakroom off the hallway, a separate utility space and an open-plan kitchen reception room with ceiling speakers.

## Terms

Tenure: Leasehold, 115 years Service Charge: £2,564 pa Ground Rent: £150 pa Council Tax: Band G Local Authority: The Royal Borough of Kensington and Chelsea Asking Price: £1,000,000

Gross Internal Area 682 sq ft (63.40 sq m) For identification purposes only.