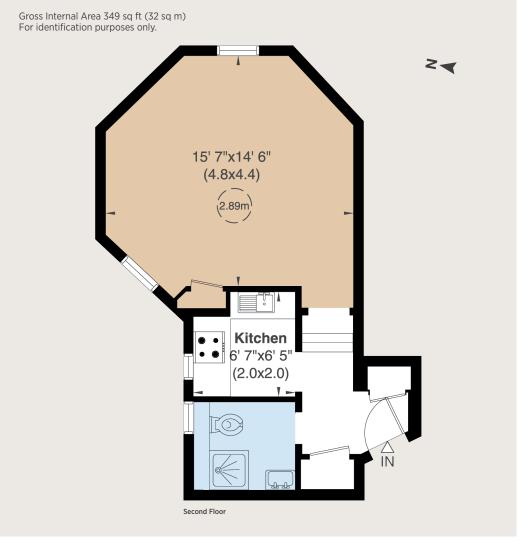

# Gloucester Gardens. Bayswater, W2

An attractive studio flat located within a charming period building in Bayswater.

A well-presented second floor studio flat benefitting from a spacious separate kitchen, stylish bathroom, and with access to a beautiful communal garden.

Gloucester Gardens is a residential tree lined street located in the heart of Bayswater, whilst also being a short distance from the amenities and transport links of Notting Hill Gate and Paddington.

Reception room | Kitchen | Bathroom Communal gardens | EPC rating C