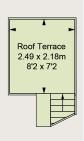

The flat benefits from excellent accommodation including a west facing roof terrace.

Kelvedon Road is situated in an excellent location off the Fulham Road, with its boutiques, local shops, restaurants and cafés; and close to both Parsons Green and Fulham Broadway underground stations (District Line).

Gross Internal Area 1,039 sq ft (96.52 sq m) Eaves Storage internal area 13 sq ft (1.20 sq m) Total Areas Shown On Plan 1,052 sq ft (97.72 sq m) For identification purposes only.

**Tenure:** Leasehold **Council Tax:** Band G