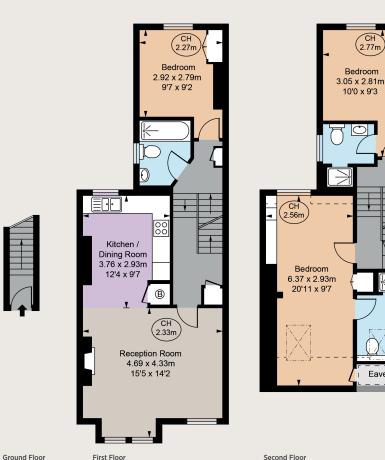

## Kelvedon Road, Fulham, SW6

A spacious three bedroom maisonette, situated in a desirable position close to Fulham Road and Parsons Green.

Kitchen/dining room | Reception room | Three bedrooms | Bathroom | Two shower rooms Roof terrace | EPC rating C

The flat benefits from excellent accommodation including a west facing roof terrace.

Kelvedon Road is situated in an excellent location off the Fulham Road, with its boutiques, local shops, restaurants and cafés; and close to both Parsons Green and Fulham Broadway underground stations (District Line).

Gross Internal Area 1,039 sq ft (96.52 sq m) Eaves Storage internal area 13 sq ft (1.20 sq m) Total Areas Shown On Plan 1,052 sq ft (97.72 sq m) For identification purposes only.

**Tenure:** Leasehold **Council Tax:** Band G