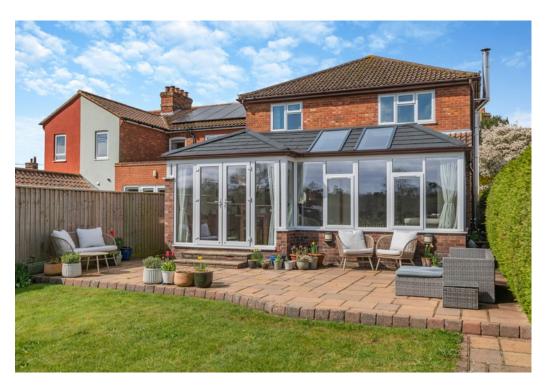

When entering the property, one is instantly met with the open accommodation which sweeps around the entire downstairs floor. A stunning extension has been added towards the rear of the house; comprising the family/dining room, French doors, ample windows on two sides and skylights, flood the space with natural light and perfectly brings the outside in. To the other end of this room is the open-plan kitchen/breakfast room with central island and tiled flooring that continues throughout the space. A welcoming sitting room, fitted with a contemporary log

## Outside

To the front of the property is a gravelled drive providing space for a number of vehicles to park, as well as a useful store.

To the rear of the property is a large terrace, perfect for relaxation in the South-East facing garden. The remainder of the garden is mainly laid to lawn with a a useful storage shed and a picket fence towards the end boundary allowing unobstructed views of the open field beyond.