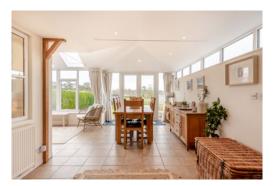

When entering the property, one is instantly met with the open accommodation which sweeps around the entire downstairs floor. A stunning extension has been added towards the rear of the house; comprising the family/dining room, French doors, ample windows on two sides and skylights, flood the space with natural light and perfectly brings the outside in. To the other end of this room is the open-plan kitchen/breakfast room with central island and tiled flooring that continues throughout the space. A welcoming sitting room, fitted with a contemporary log