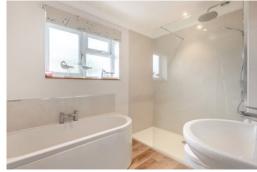

When entering the property, one is instantly met with the open accommodation which sweeps around the entire downstairs floor. A stunning extension has been added towards the rear of the house; comprising the family/dining room, French doors, ample windows on two sides and skylights, flood the space with natural light and perfectly brings the outside in. To the other end of this room is the open-plan kitchen/breakfast room with central island and tiled flooring that continues throughout the space. A welcoming sitting room, fitted with a contemporary log

burner provides a cosier space in which to relax or entertain. Further in is a useful study, perfect for the homeworker, as well as a utility room and separate cloakroom.

To the first floor is the primary bedroom, with views over the rear aspect. Further on this floor are two additional bedrooms as well as a family bathroom which has been fitted with a bathtub and a walk in shower.