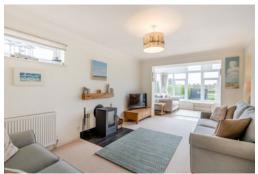

When entering the property, one is instantly met with the open accommodation which sweeps around the entire downstairs floor. A stunning extension has been added towards the rear of the house; comprising the family/dining room, French doors, ample windows on two sides and skylights, flood the space with natural light and perfectly brings the outside in. To the other end of this room is the open-plan kitchen/breakfast room with central island and tiled flooring that continues throughout the space. A welcoming sitting room, fitted with a contemporary log

burner provides a cosier space in which to relax or entertain. Further in is a useful study, perfect for the homeworker, as well as a utility room and separate cloakroom.

To the first floor is the primary bedroom, with views over the rear aspect. Further on this floor are two additional bedrooms as well as a family bathroom which has been fitted with a bathtub and a walk in shower.