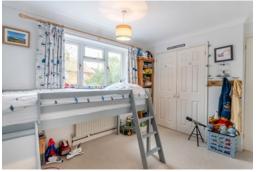

burner provides a cosier space in which to relax or entertain. Further in is a useful study, perfect for the homeworker, as well as a utility room and separate cloakroom.

To the first floor is the primary bedroom, with views over the rear aspect. Further on this floor are two additional bedrooms as well as a family bathroom which has been fitted with a bathtub and a walk in shower.