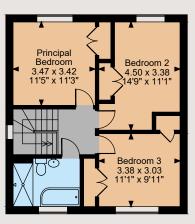

Floorplans

Main house internal area 1,579 sq ft (147 sq m)

Garage internal area 58 sq ft (5 sq m) For identification purposes only.

9'6" x 8'11"

Garage 2.73 x 1.98 8'11" x 6'6"

First Floor

General
Local Authority: East Suffolk District Council
Services: Gas central heating. All other main