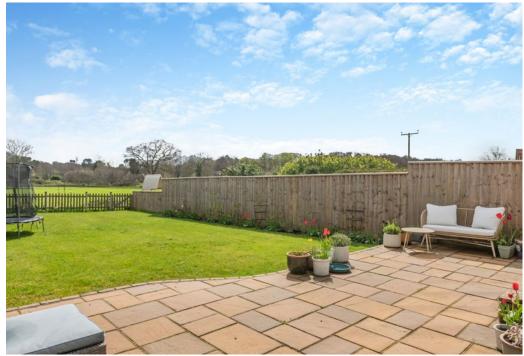

## Outside

To the front of the property is a gravelled drive providing space for a number of vehicles to park, as well as a useful store.

To the rear of the property is a large terrace, perfect for relaxation in the South-East facing garden. The remainder of the garden is mainly laid to lawn with a a useful storage shed and a picket fence towards the end boundary allowing unobstructed views of the open field beyond.