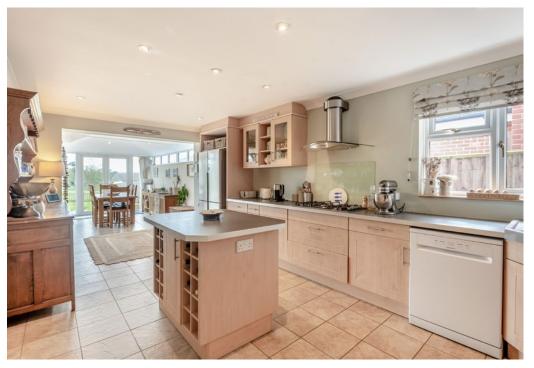

When entering the property, one is instantly met with the open accommodation which sweeps around the entire downstairs floor. A stunning extension has been added towards the rear of the house; comprising the family/dining room, French doors, ample windows on two sides and skylights, flood the space with natural light and perfectly brings the outside in. To the other end of this room is the open-plan kitchen/breakfast room with central island and tiled flooring that continues throughout the space. A welcoming sitting room, fitted with a contemporary log