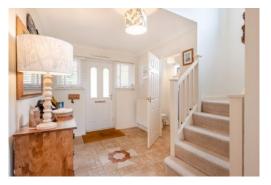

When entering the property, one is instantly met with the open accommodation which sweeps around the entire downstairs floor. A stunning extension has been added towards the rear of the house; comprising the family/dining room, French doors, ample windows on two sides and skylights, flood the space with natural light and perfectly brings the outside in. To the other end of this room is the open-plan kitchen/breakfast room with central island and tiled flooring that continues throughout the space. A welcoming sitting room, fitted with a contemporary log

burner provides a cosier space in which to relax or entertain. Further in is a useful study, perfect for the homeworker, as well as a utility room and separate cloakroom.

To the first floor is the primary bedroom, with views over the rear aspect. Further on this floor are two additional bedrooms as well as a family bathroom which has been fitted with a bathtub and a walk in shower.