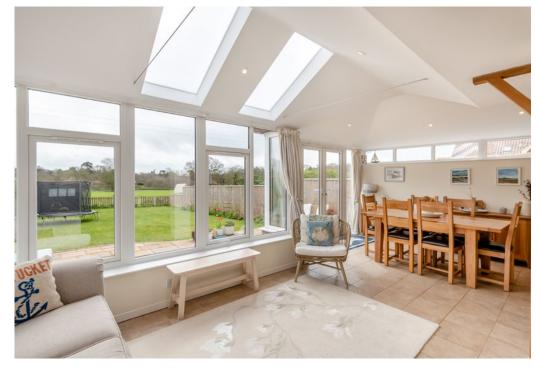

When entering the property, one is instantly met with the open accommodation which sweeps around the entire downstairs floor. A stunning extension has been added towards the rear of the house; comprising the family/dining room, French doors, ample windows on two sides and skylights, flood the space with natural light and perfectly brings the outside in. To the other end of this room is the open-plan kitchen/breakfast room with central island and tiled flooring that continues throughout the space. A welcoming sitting room, fitted with a contemporary log