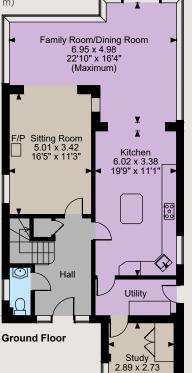

Floorplans

Main house internal area 1,579 sq ft (147 sq m)

Garage internal area 58 sq ft (5 sq m) For identification purposes only.

9'6" x 8'11"

Garage 2.73 x 1.98 8'11" x 6'6"

First Floor

General
Local Authority: East Suffolk District Council
Services: Gas central heating. All other main