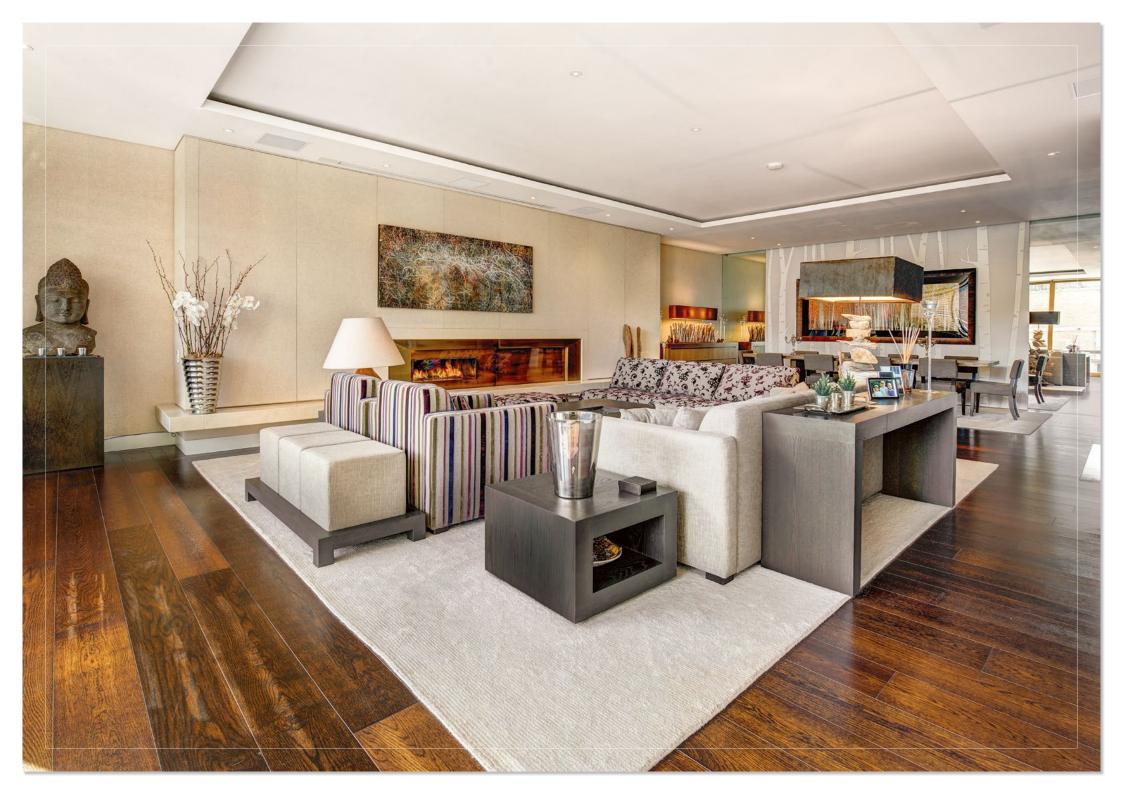

This exceptional apartment is arranged laterally over the second floor with lift access, air conditioning and Lutron lighting.

The reception room and kitchen / breakfast room both lead onto the terrace and all three double bedrooms are quietly positioned to the rear with views over Halkin Street Garden.

## ACCOMMODATION

- Entrance hall
- 36'11 x 22'8 Drawing room with dining area
- Kitchen / breakfast room
- 19'6 x 19'9 Principal bedroom suite with separate dressing room and bathroom
- Bedroom 2 and en suite bathroom
- Bedroom 3
- Bathroom 3
- Cloakroom
- Utility room