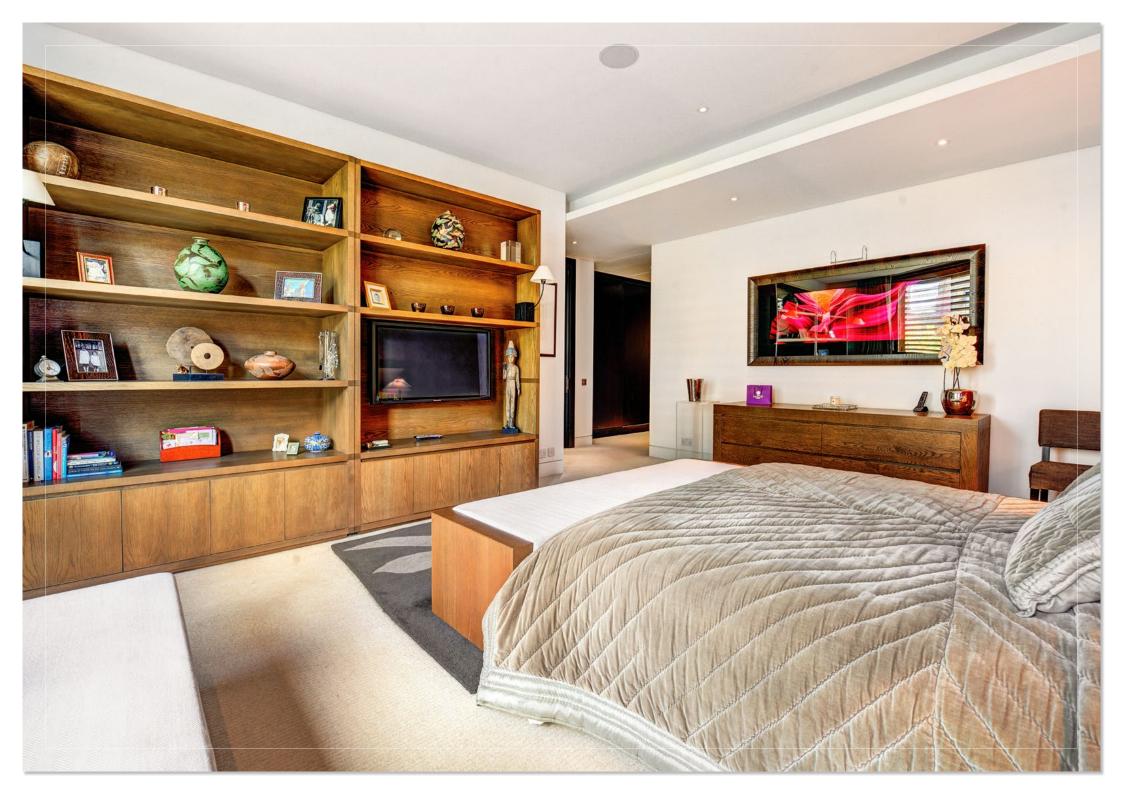

This exceptional apartment is arranged laterally over the second floor with lift access, air conditioning and Lutron lighting.

The reception room and kitchen / breakfast room both lead onto the terrace and all three double bedrooms are quietly positioned to the rear with views over Halkin Street Garden.

## ACCOMMODATION

- Entrance hall
- 36'11 x 22'8 Drawing room with dining area
- Kitchen / breakfast room
- 19'6 x 19'9 Principal bedroom suite with separate dressing room and bathroom
- Bedroom 2 and en suite bathroom
- Bedroom 3
- Bathroom 3
- Cloakroom
- Utility room