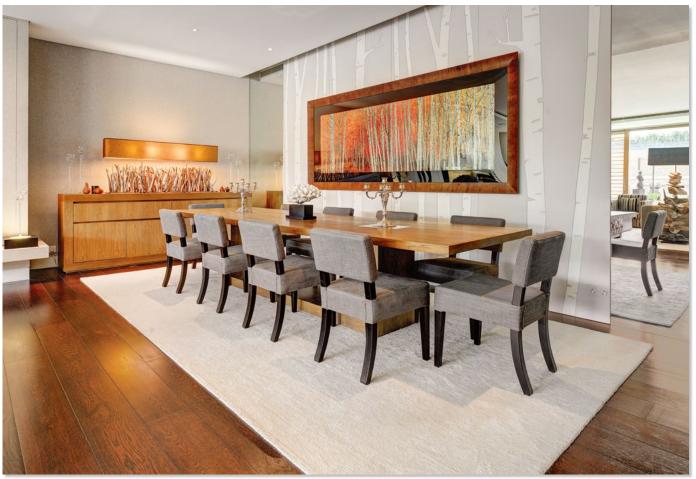

## ACCOMMODATION

- Entrance hall
- 36'11 x 22'8 Drawing room with dining area
- Kitchen / breakfast room
- 19'6 x 19'9 Principal bedroom suite with separate dressing room and bathroom
- Bedroom 2 and en suite bathroom
- Bedroom 3
- Bathroom 3
- Cloakroom
- Utility room