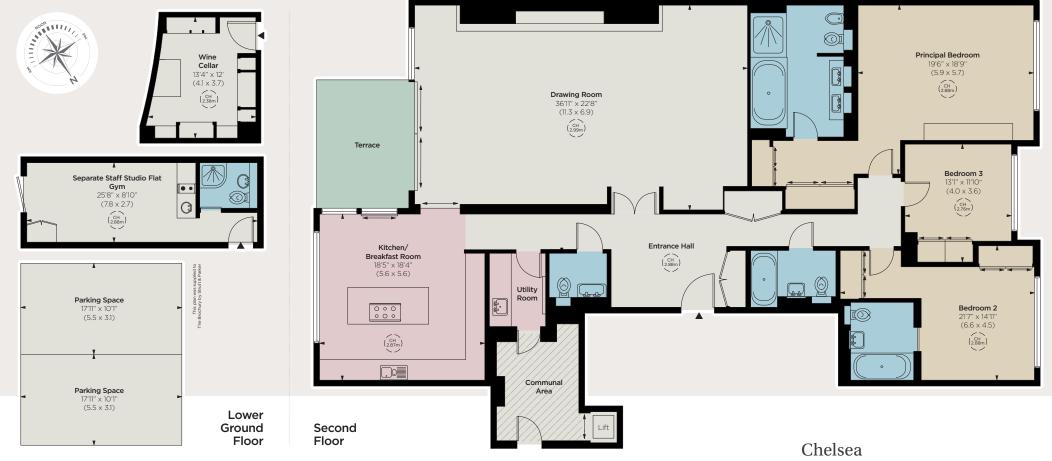

MONTROSE PLACE

BELGRAVIA SW1

An exceptional three bedroom lateral apartment on the second floor (with lift), benefitting from a 36 ft south-facing reception room, private terrace, concierge and separate staff accommodation

10 Montrose Place is one of the most prestigious and discreet developments in Belgravia with an impressive resident's reception area overlooking a private landscaped internal courtyard and has access to communal gardens.

This exceptional apartment is arranged laterally over the second floor with lift access, air conditioning and Lutron lighting.

The reception room and kitchen / breakfast room both lead onto the terrace and all three double bedrooms are quietly positioned to the rear with views over Halkin Street Garden.

The property also has a rare staff flat, one of only four in this building, wine cellar/storage room and two secure underground car parking spaces, all securely accessed via the same passenger lift.

## ACCOMMODATION

- Entrance hall
- 36'11 x 22'8 Drawing room with dining area
- Kitchen / breakfast room
- 19'6 x 19'9 Principal bedroom suite with separate dressing room and bathroom
- Bedroom 2 and en suite bathroom
- Bedroom 3
- Bathroom 3
- Cloakroom
- Utility room

- Southwest-facing terrace
- Lift
- Wine cellar
- Separate staff flat/gym comprising studio room with shower en suite
- Two underground parking spaces
- Air conditioning
- Access to communal gardens
- 24-Hour concierge

## 3,084 sq ft / 286 sq m including wine cellar and staff room 2,714 sq ft / 252 sq m excluding wine cellar and staff room

IMPORTANT NOTICE: Strutt & Parker gives notice that: 1. These particulars do not constitute an offer or contract or part thereof. 2. All descriptions, photographs and plans are for guidance only and should not be relied upon as statements or representations of fact. All measurements are approximate and not necessarily to scale. Any prospective purchaser must satisfy themselves of the correctness of the information within the particulars by inspection or otherwise. 3. Strutt & Parker does not have any authority to give any representations or warranties whatsoever in relation to this property (including but not limited to planning/building regulations), nor can it enter into any contract on behalf of the Vendor. 4. Strutt & Parker does not have any authority for any expenses incurred by prospective purchasers in inspecting properties which have been sold, let or withdrawn. 5. We are able to refer you to SPF Private Clients Limited ("SPF") for mortgage broking services, and to Alexander James Interiors ("AJI"), an interior design service. Should you decide to use the services of SPF, we will receive a referral fee from them of 25% of the aggregate of the fee paid to them by you for the arrangement of a mortgage and any fee received by them from the product provider. Should you decide to use the services of SPF, we will receive a referral fee of 10% of the net income received by AJI for the services they provide to you. 6. If there is anything of particular importance to you, please contact this office and Strutt & Parker will try to have the information checked for you. Photographs taken September 2017 and May 2021. Particulars prepared June 2021. Strutt & Parker is a trading style of BNP Paribas Real Estate Advisory & Property Management UK Limited. 14/01/25S&P-210517E-23MS