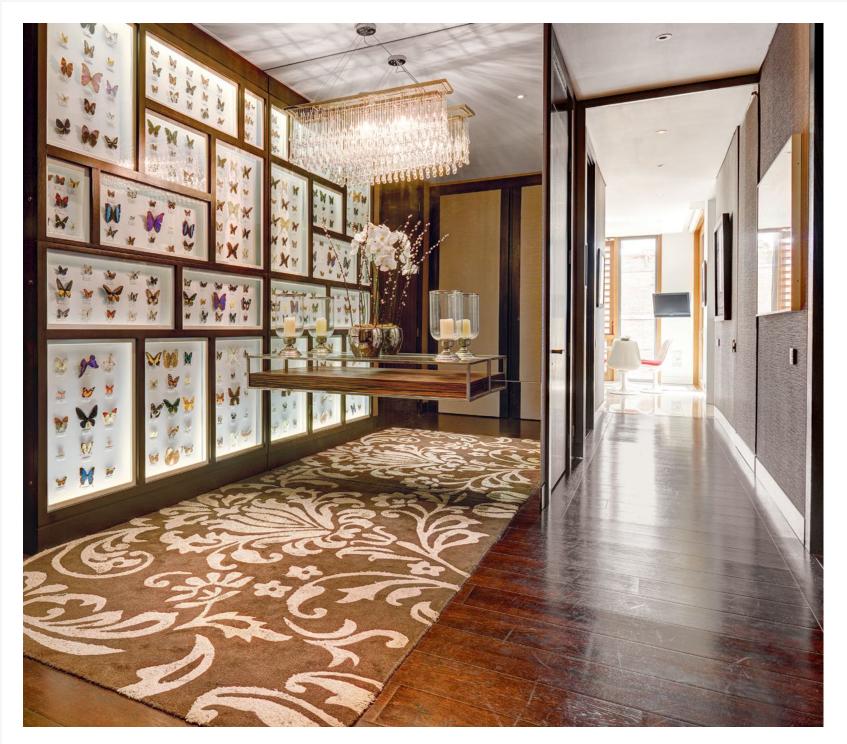

## ACCOMMODATION

- Entrance hall
- 36'11 x 22'8 Drawing room with dining area
- Kitchen / breakfast room
- 19'6 x 19'9 Principal bedroom suite with separate dressing room and bathroom
- Bedroom 2 and en suite bathroom
- Bedroom 3
- Bathroom 3
- Cloakroom
- Utility room