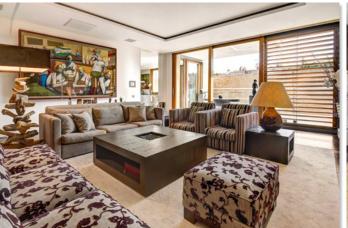

This exceptional apartment is arranged laterally over the second floor with lift access, air conditioning and Lutron lighting.

The reception room and kitchen / breakfast room both lead onto the terrace and all three double bedrooms are quietly positioned to the rear with views over Halkin Street Garden.