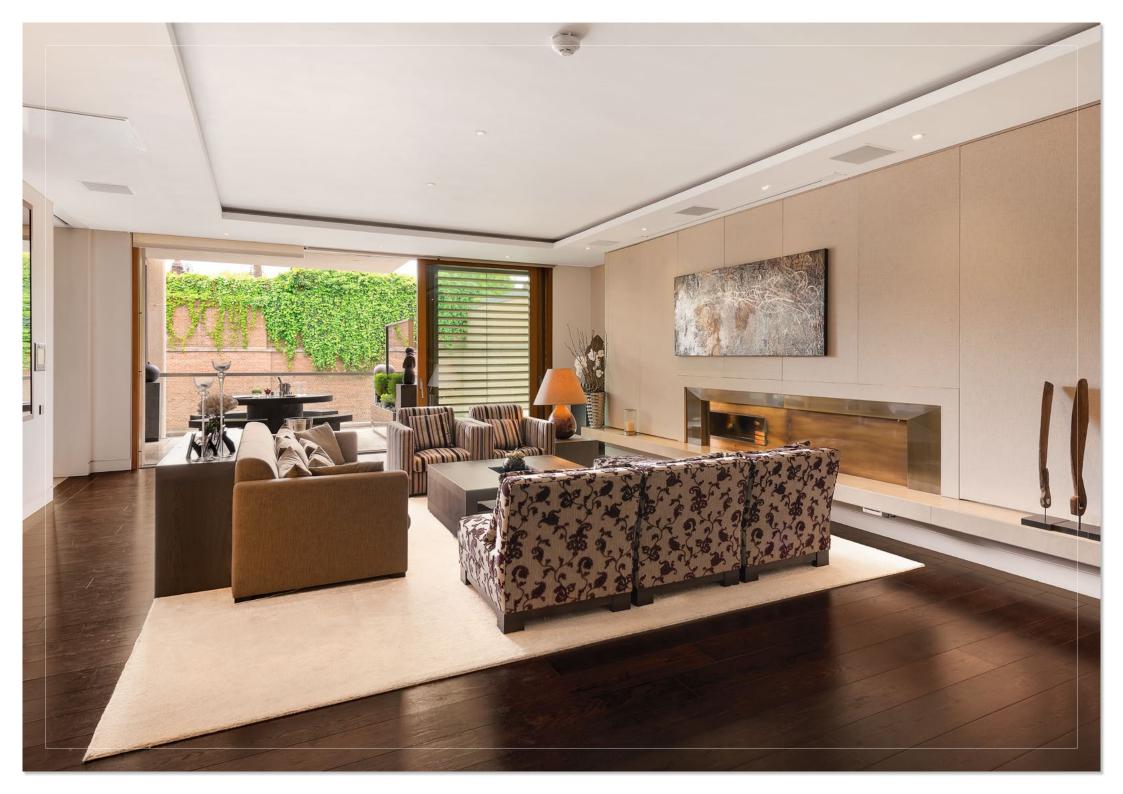

This exceptional apartment is arranged laterally over the second floor with lift access, air conditioning and Lutron lighting.

The reception room and kitchen / breakfast room both lead onto the terrace and all three double bedrooms are quietly positioned to the rear with views over Halkin Street Garden.

- Southwest-facing terrace
- Lift
- Wine cellar
- Separate staff flat/gym comprising studio room with shower en suite
- Two underground parking spaces
- Air conditioning
- Access to communal gardens
- 24-Hour concierge