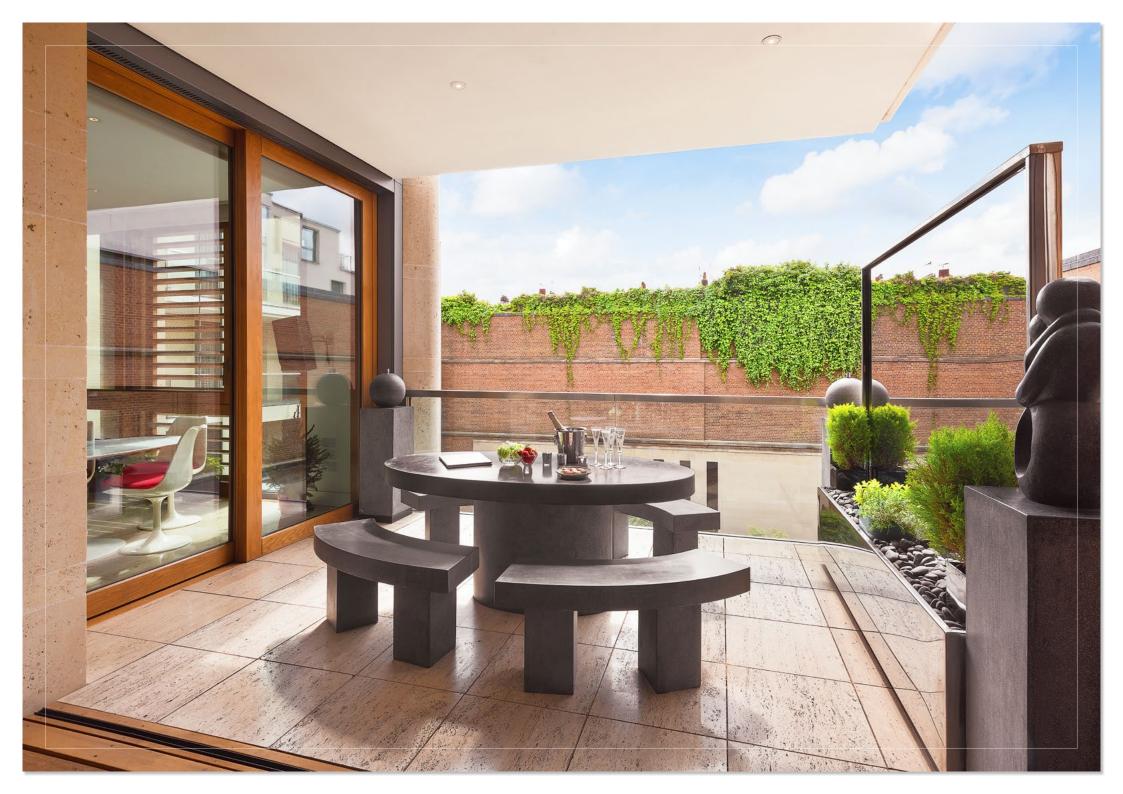

MONTROSE PLACE

BELGRAVIA SW1

An exceptional three bedroom lateral apartment on the second floor (with lift), benefitting from a 36 ft south-facing reception room, private terrace, concierge and separate staff accommodation

This exceptional apartment is arranged laterally over the second floor with lift access, air conditioning and Lutron lighting.

The reception room and kitchen / breakfast room both lead onto the terrace and all three double bedrooms are quietly positioned to the rear with views over Halkin Street Garden.

- Southwest-facing terrace
- Lift
- Wine cellar
- Separate staff flat/gym comprising studio room with shower en suite
- Two underground parking spaces
- Air conditioning
- Access to communal gardens
- 24-Hour concierge