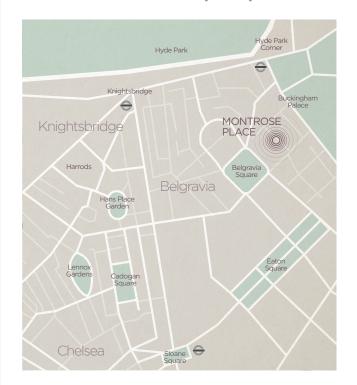

## LOCATION

Montrose Place is situated just off Belgrave Square which is not far from Hyde Park Corner. The internationally renowned shops in Knightsbridge and the local amenities of Motcomb Street are very close by.