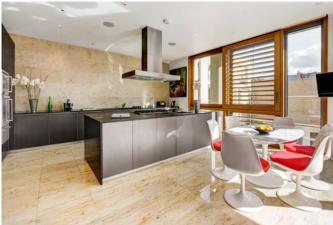

This exceptional apartment is arranged laterally over the second floor with lift access, air conditioning and Lutron lighting.

The reception room and kitchen / breakfast room both lead onto the terrace and all three double bedrooms are quietly positioned to the rear with views over Halkin Street Garden.

## ACCOMMODATION

- Entrance hall
- 36'11 x 22'8 Drawing room with dining area
- Kitchen / breakfast room
- 19'6 x 19'9 Principal bedroom suite with separate dressing room and bathroom
- Bedroom 2 and en suite bathroom
- Bedroom 3
- Bathroom 3
- Cloakroom
- Utility room