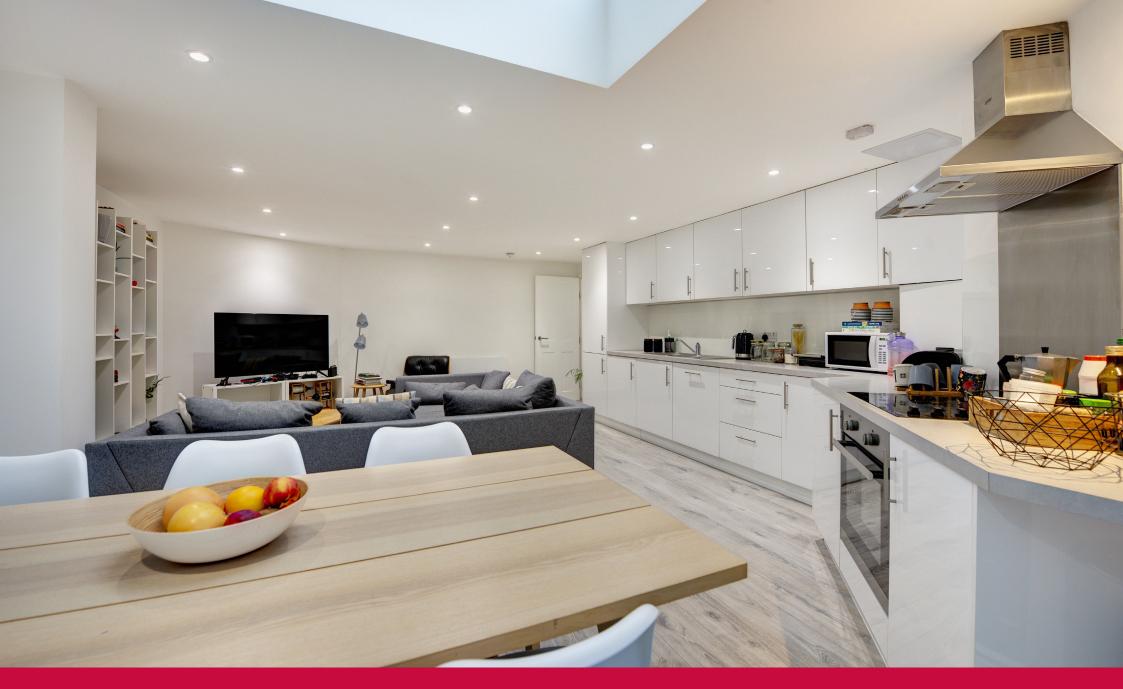

The entrance hall leads to the principal bedroom, second bedroom, shower room, and sitting/dining room that is open plan to the kitchen area.

The garden is across two levels and is accessible from the sitting room, and there is an additional outside space with access from the principal bedroom.

Open plan kitchen into sitting room and dining area | Two bedrooms | Shower room | Private garden | Residents parking CAH EPC Rating C