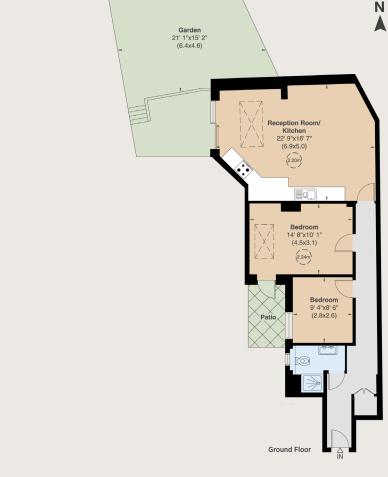

## Nassington Road, London, NW3

Two bedroom ground floor flat abutting Hampstead Heath.

Presented in excellent decorate order, a spacious two bedroom ground floor flat that extends to approx. 766 sq.ft.

The entrance hall leads to the principal bedroom, second bedroom, shower room, and sitting/dining room that is open plan to the kitchen area.

The garden is across two levels and is accessible from the sitting room, and there is an additional outside space with access from the principal bedroom.

Open plan kitchen into sitting room and dining area | Two bedrooms | Shower room | Private garden | Residents parking CAH EPC Rating C