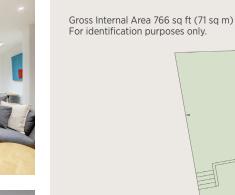

## Nassington Road, London, NW3

Two bedroom ground floor flat abutting Hampstead Heath.

Presented in excellent decorate order, a spacious two bedroom ground floor flat that extends to approx. 766 sq.ft.