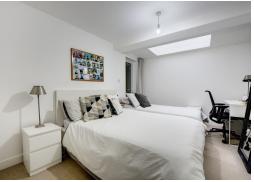

The entrance hall leads to the principal bedroom, second bedroom, shower room, and sitting/dining room that is open plan to the kitchen area.

The garden is across two levels and is accessible from the sitting room, and there is an additional outside space with access from the principal bedroom.