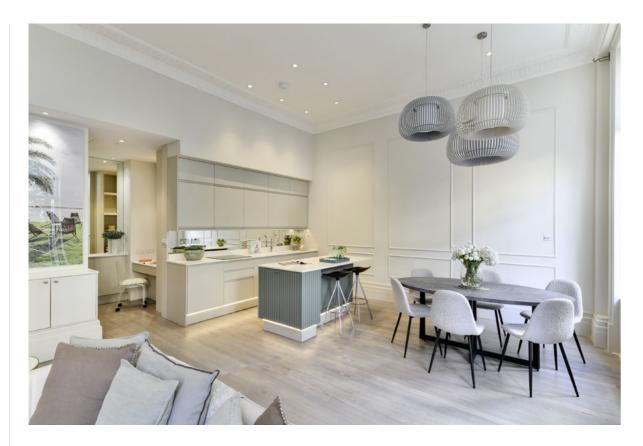

The property has been recently refurbished and is presented to the highest standard. It enjoys an exceptionally spacious reception room with three large windows overlooking the perfectly manicured garden. The property is offered in turnkey condition throughout and boasts an abundance of natural light on both the upper ground and lower ground floors. The large drawing room leads to a private garden through recently restored French doors, a beautiful dining room, an open-plan kitchen and study with a separate cloakroom are also located on the raised ground floor. The apartment further extends to the lower ground floor where a substantial principal suite with direct access to the garden is located. Two further bedrooms, two shower rooms, an additional utility and good hallway storage space are also set on the same floor.

## Accommodation

- Open-plan reception room with kitchen and dining area
- Principal suite with bathroom
- 2 Further bedrooms
- 2 Studies/offices
- 2 Shower rooms
- Garden
- Terrace
- Cloakroom
- Residents' parking