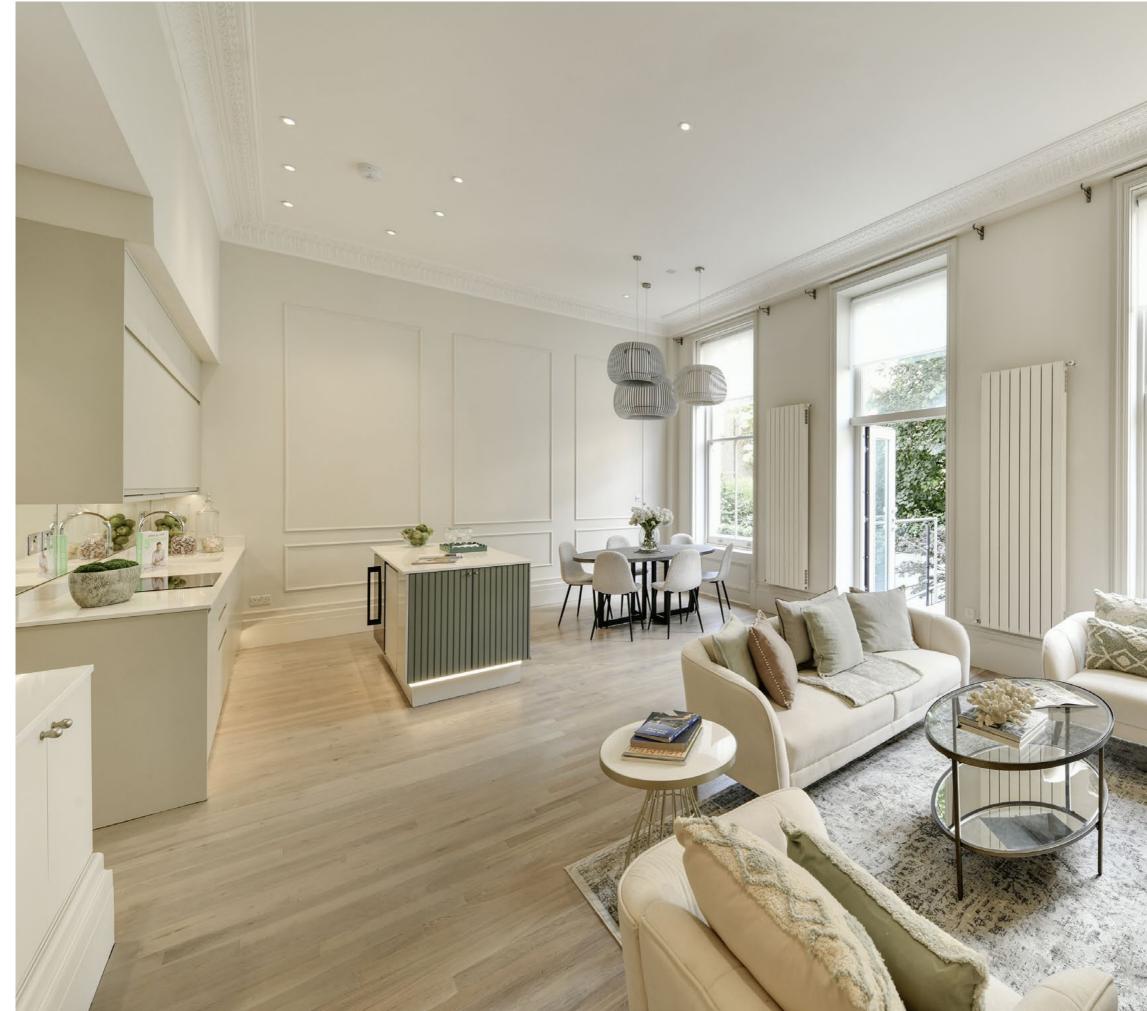

The property has been recently refurbished and is presented to the highest standard. It enjoys an exceptionally spacious reception room with three large windows overlooking the perfectly manicured garden. The property is offered in turnkey condition throughout and boasts an abundance of natural light on both the upper ground and lower ground floors. The large drawing room leads to a private garden through recently restored French doors, a beautiful dining room, an open-plan kitchen and study with a separate cloakroom are also located on the raised ground floor. The apartment further extends to the lower ground floor where a substantial principal suite with direct access to the garden is located. Two further bedrooms, two shower rooms, an additional utility and good hallway storage space are also set on the same floor.

## Accommodation

- Open-plan reception room with kitchen and dining area
- Principal suite with bathroom
- 2 Further bedrooms
- 2 Studies/offices
- 2 Shower rooms
- Garden
- Terrace
- Cloakroom
- Residents' parking