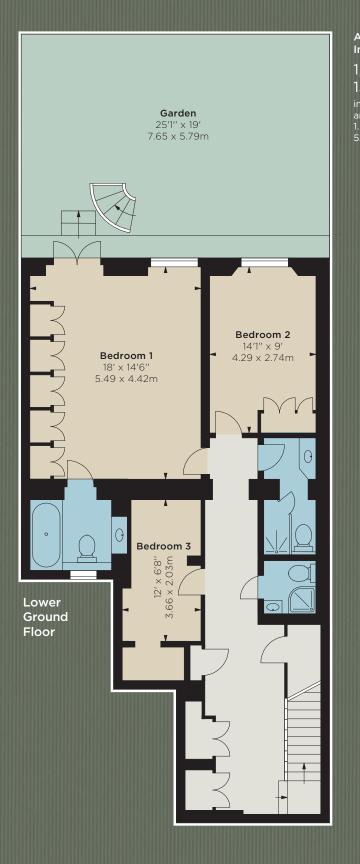

**Guide Price** £2,950,000

Approximate Gross 10'3'' x 5'2'' **Internal Area** i 3.12 x 1.57m 1,651 sq ft / ( <sup>CH</sup> 3'5" ) 153.84 sq m including loft area and all areas under 1.5m head-height 52 sq ft / 4.83 sq Loft Kitchen/ 23'6" x 17'6" Reception Dining Area 7.16 x 5.33m Room • 11" × 6'1' 1 × 1.85r Ground 2.11 × 1 Floor 15 Study 9'10'' x 5'10'' 3.00 x 1.78m