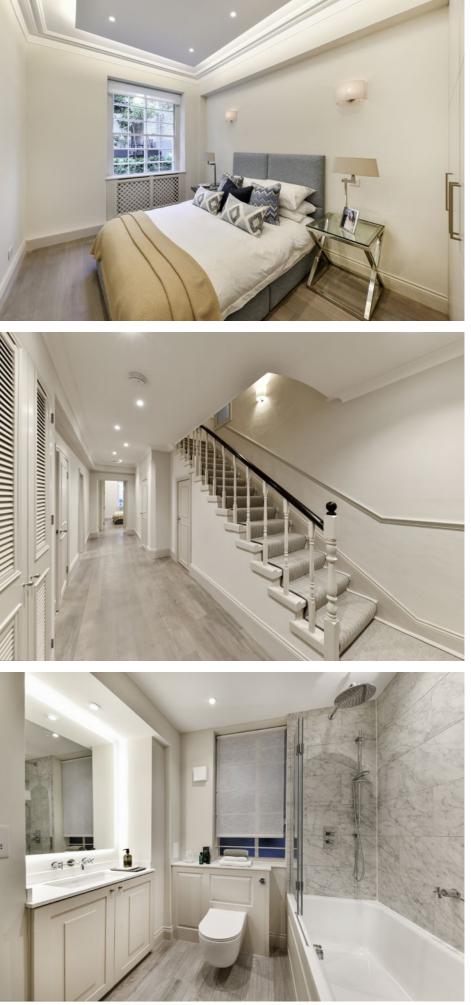

The property has been recently refurbished and is presented to the highest standard. It enjoys an exceptionally spacious reception room with three large windows overlooking the perfectly manicured garden. The property is offered in turnkey condition throughout and boasts an abundance of natural light on both the upper ground and lower ground floors. The large drawing room leads to a private garden through recently restored French doors, a beautiful dining room, an open-plan kitchen and study with a separate cloakroom are also located on the raised ground floor. The apartment further extends to the lower ground floor where a substantial principal suite with direct access to the garden is located. Two further bedrooms, two shower rooms, an additional utility and good hallway storage space are also set on the same floor.

## Accommodation

- Open-plan reception room with kitchen and dining area
- Principal suite with bathroom
- 2 Further bedrooms
- 2 Studies/offices
- 2 Shower rooms
- Garden
- Terrace
- Cloakroom
- Residents' parking