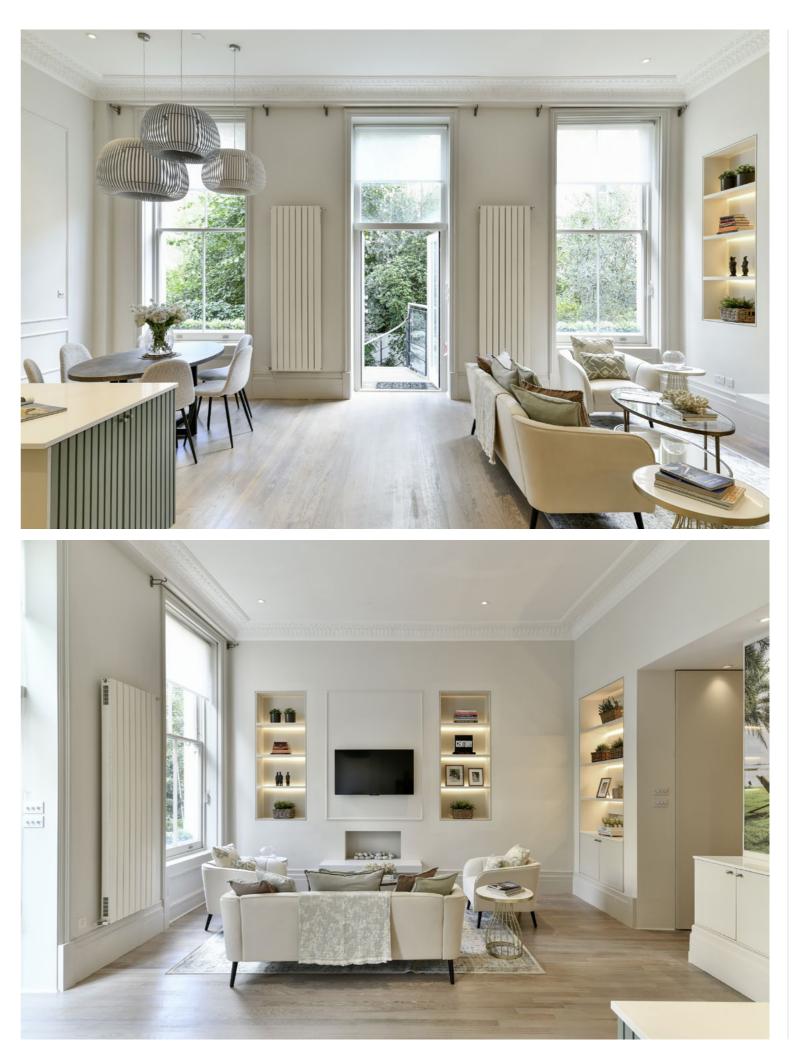

The property has been recently refurbished and is presented to the highest standard. It enjoys an exceptionally spacious reception room with three large windows overlooking the perfectly manicured garden. The property is offered in turnkey condition throughout and boasts an abundance of natural light on both the upper ground and lower ground floors. The large drawing room leads to a private garden through recently restored French doors, a beautiful dining room, an open-plan kitchen and study with a separate cloakroom are also located on the raised ground floor. The apartment further extends to the lower ground floor where a substantial principal suite with direct access to the garden is located. Two further bedrooms, two shower rooms, an additional utility and good hallway storage space are also set on the same floor.

## Accommodation

- Open-plan reception room with kitchen and dining area
- Principal suite with bathroom
- 2 Further bedrooms
- 2 Studies/offices
- 2 Shower rooms
- Garden
- Terrace
- Cloakroom
- Residents' parking