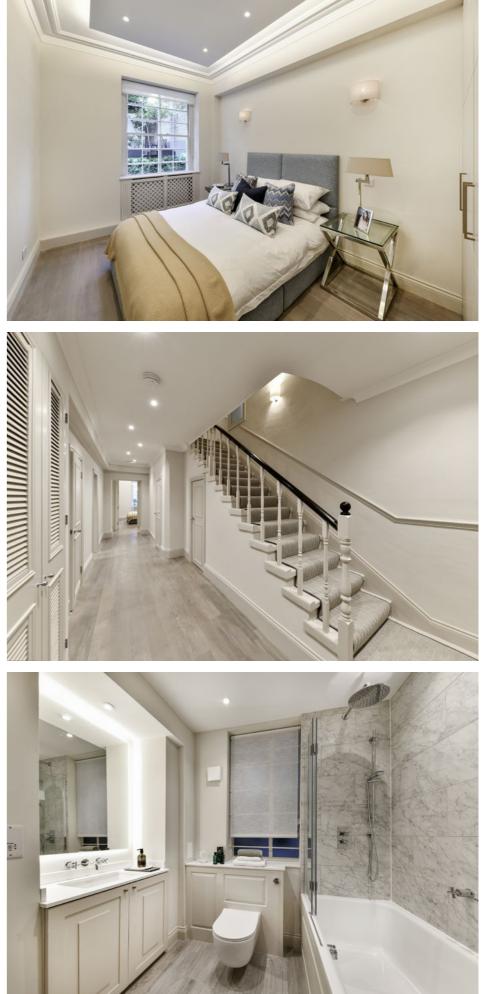

The property has been recently refurbished and is presented to the highest standard. It enjoys an exceptionally spacious reception room with three large windows overlooking the perfectly manicured garden. The property is offered in turnkey condition throughout and boasts an abundance of natural light on both the upper ground and lower ground floors. The large drawing room leads to a private garden through recently restored French doors, a beautiful dining room, an open-plan kitchen and study with a separate cloakroom are also located on the raised ground floor. The apartment further extends to the lower ground floor where a substantial principal suite with direct access to the garden is located. Two further bedrooms, two shower rooms, an additional utility and good hallway storage space are also set on the same floor.

## Accommodation

- Open-plan reception room with kitchen and dining area
- Principal suite with bathroom
- 2 Further bedrooms
- 2 Studies/offices
- 2 Shower rooms
- Garden
- Terrace
- Cloakroom
- Residents' parking