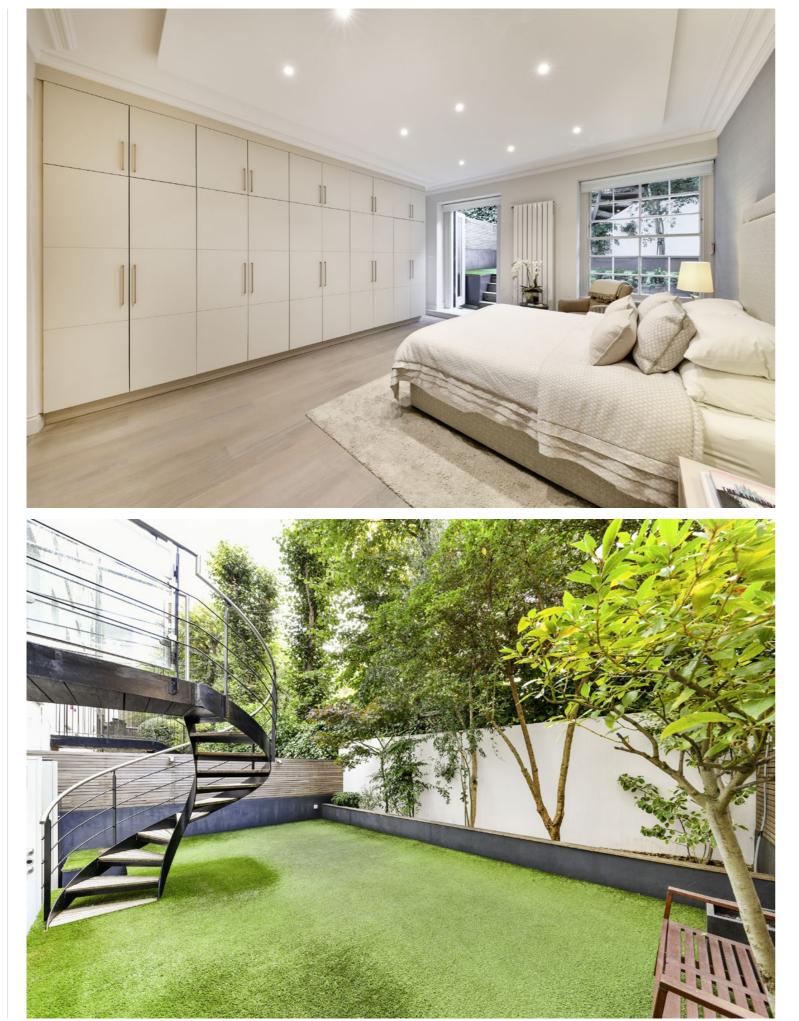

The property has been recently refurbished and is presented to the highest standard. It enjoys an exceptionally spacious reception room with three large windows overlooking the perfectly manicured garden. The property is offered in turnkey condition throughout and boasts an abundance of natural light on both the upper ground and lower ground floors. The large drawing room leads to a private garden through recently restored French doors, a beautiful dining room, an open-plan kitchen and study with a separate cloakroom are also located on the raised ground floor. The apartment further extends to the lower ground floor where a substantial principal suite with direct access to the garden is located. Two further bedrooms, two shower rooms, an additional utility and good hallway storage space are also set on the same floor.

## Accommodation

- Open-plan reception room with kitchen and dining area
- Principal suite with bathroom
- 2 Further bedrooms
- 2 Studies/offices
- 2 Shower rooms
- Garden
- Terrace
- Cloakroom
- Residents' parking