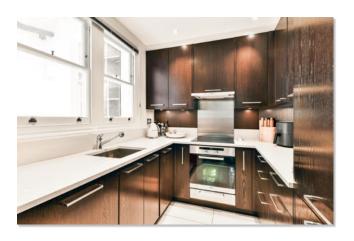

The large drawing room leads enviously and directly to the communal gardens through French doors. A modernised kitchen is found akin to the reception room and entertaining space. On the lower ground floor is the sizeable principal suite, two further bedrooms and a family bathroom with a beautiful newly installed study.