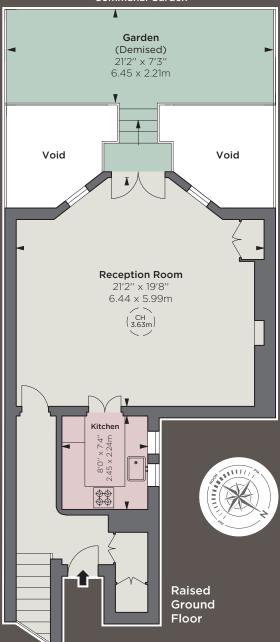

The large drawing room leads enviously and directly to the communal gardens through French doors. A modernised kitchen is found akin to the reception room and entertaining space. On the lower ground floor is the sizeable principal suite, two further bedrooms and a family bathroom with a beautiful newly installed study.

As well as access to the beautiful communal gardens, the property enjoys two further outside space areas in a light and bright outside patio and newly installed glass terrace.

### Accommodation

- 3 Bedrooms
- Reception room
- Bathroom
- Terrace
- Kitchen
- Residents' parking
- Communal gardens
- Patio