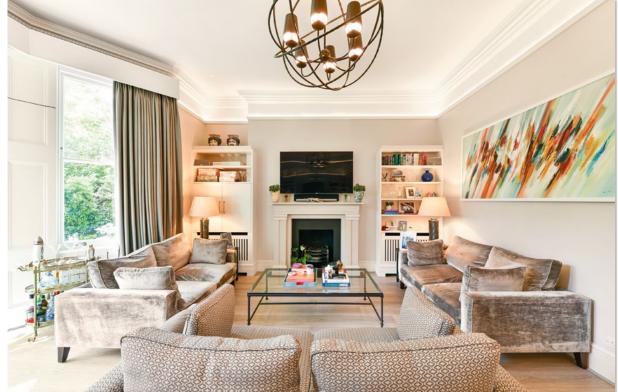

The large drawing room leads enviously and directly to the communal gardens through French doors. A modernised kitchen is found akin to the reception room and entertaining space. On the lower ground floor is the sizeable principal suite, two further bedrooms and a family bathroom with a beautiful newly installed study.