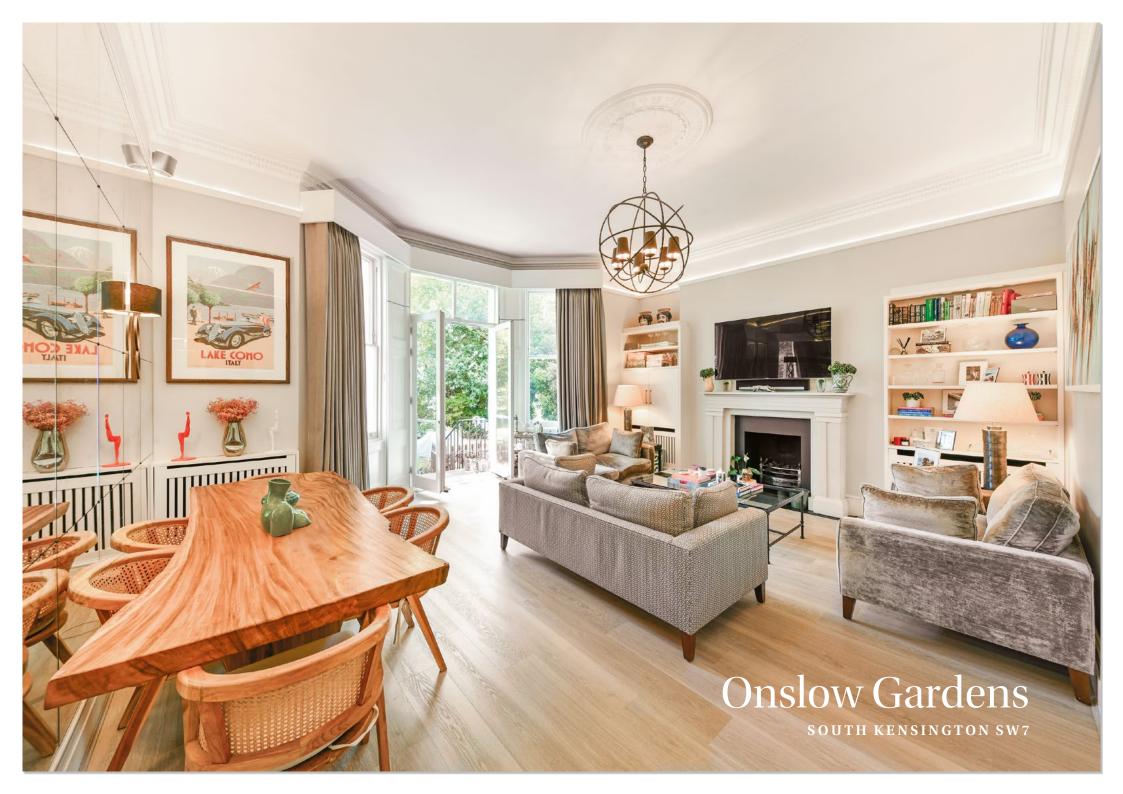

A well-proportioned raised ground and lower ground floor flat with direct access on to the beautiful Onslow Gardens and presented to the market in immaculate condition

The property is offered in turnkey condition throughout and boasts an abundance of natural light on both the upper ground and lower ground floors.

The large drawing room leads enviously and directly to the communal gardens through French doors. A modernised kitchen is found akin to the reception room and entertaining space. On the lower ground floor is the sizeable principal suite, two further bedrooms and a family bathroom with a beautiful newly installed study.

### Accommodation

- 3 Bedrooms
- Reception room
- Bathroom
- Terrace
- Kitchen
- Residents' parking
- Communal gardens
- Patio