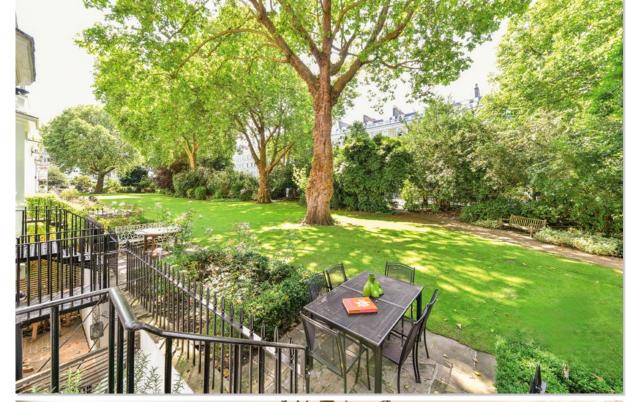

As well as access to the beautiful communal gardens, the property enjoys two further outside space areas in a light and bright outside patio and newly installed glass terrace.

# **Patio** 15'9" × 4'3" 4.80 x 1.30m Principal Bedroom 21'4" x 15'10" 6.50 x 4.82m (CH ) Bedroom 10'5" x 8'4" 3.17 x 2.55m Patio Bedroom 14'2" x 12'8" 4.33 x 3.85m

Lower Ground

Floor

Access To **Communal Garden** 