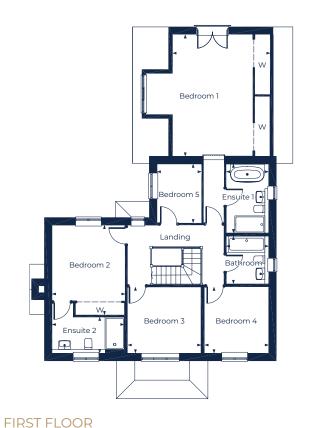

Bedroom 1

4.50m x 5.62m (14' 9" x 18' 5")

Ensuite 1

1.93m x 3.16m (6' 4" x 10' 5")

Bedroom 2

3.36m x 4.13m (11' x 13' 6")

Ensuite 2

3.31m x 1.64m (10' 10" x 5' 4")

Bedroom 3

3.36m x 3.04m (11' x 10')

Bedroom 4

2.93m x 3.04m (9' 7" x 10')

Bedroom 5

2.02m x 2.70m (6' 8" x 8' 10")

Bathroom

1.93m x 2.17m (6' 4" x 7' 1")