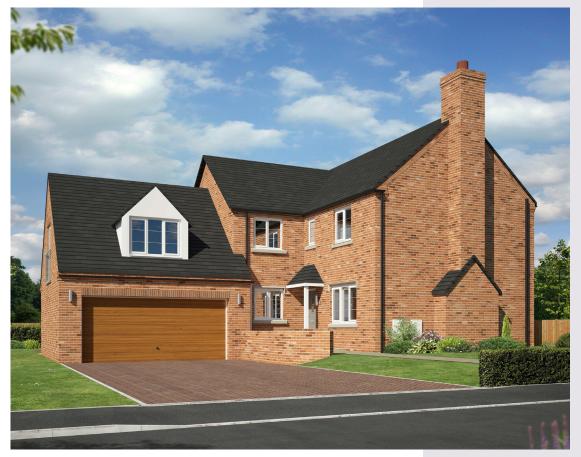

## The Brookes

Note: Image for illustrative purposes only.

This home is designed for entertaining, relaxing and spending quality time together. The design is exclusive to Plot 11.

Includes open plan kitchen, dining and family room with bi-fold doors into the rear secluded garden. A Juliette balcony to bedroom 1, taking in the views of the River Meese and beyond. Ensuites to bedrooms 1 and 2, with fitted wardrobes to both rooms.

This is a corner home, positioned at the head of a private shared driveway. A double garage and driveway are included.