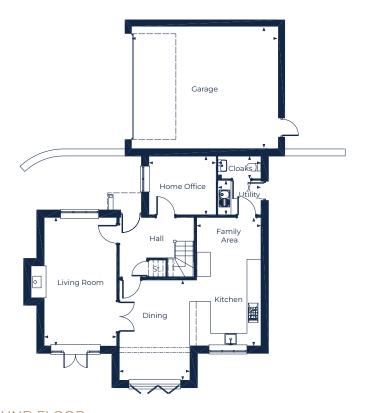

## **GROUND FLOOR**

Living Room

3.31m x 5.93m (10' 10" x 19' 5")

Kitchen & Family Area

2.94m x 5.92m (9' 8" x 19' 5")

Dining

3.23m x 4.60m (10' 7" x 15' 1")

KEY St. = Store | W = Wardrobe

Home Office

3.07m x 2.67m (10' 1" x 8' 9")

Utility

1.94m x 1.53m (6' 5" x 5')

Cloaks

1.94m x 1.00m (6' 5" x 3' 4")

Garage

6.73m x 5.57m (22' 1" x 18' 3")