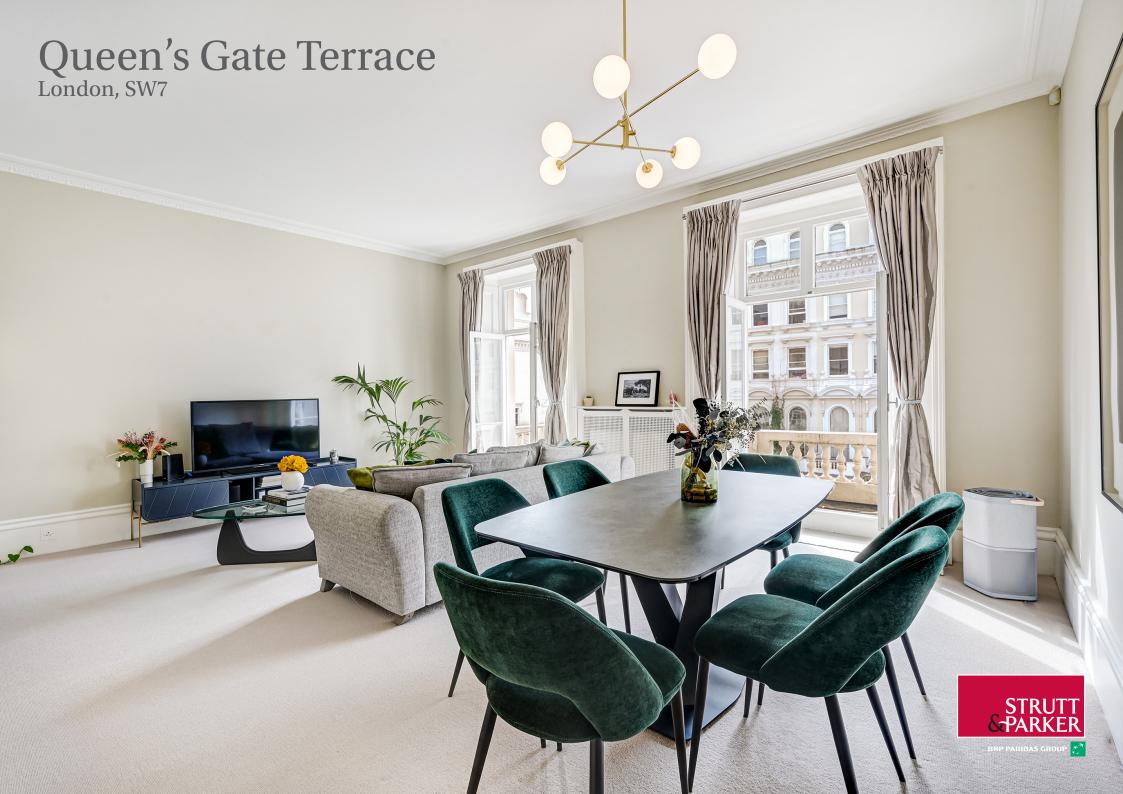

# A stunningly presented and spacious two double bedroom apartment set in a period building on Queen's Gate Terrace.

This beautifully appointed two-bedroom flat offers an abundance of natural light, generous proportions, and elegant design.

## The property

The apartment offers double aspect living with great volume and benefits from beautiful large windows throughout.

Benefiting from lift access, the property features a bright and airy reception room with two balconies, perfect for enjoying the open views. Large windows throughout flood the space with natural light, enhancing the sense of openness.