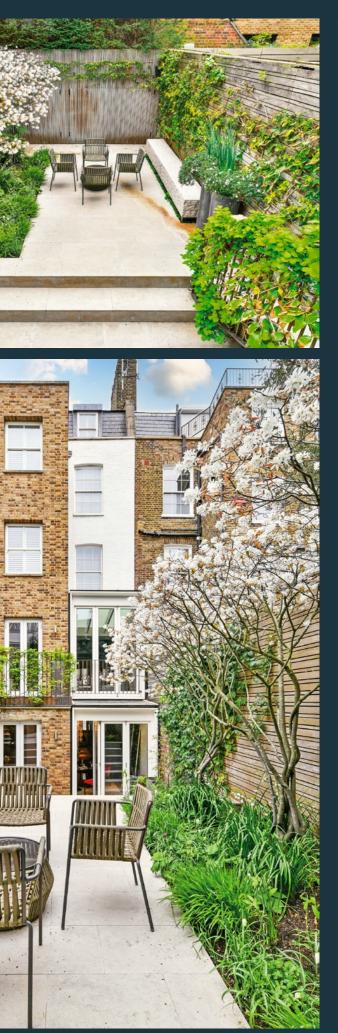

## Outside Spaces

The house is raised and sits well back behind a beautifully maintained front garden. The raised ground floor reception room has a balcony/terrace with an elegant stair, wrapped with mature creepers, that drops into the west-facing garden.

With two levels, optimising the access from both the kitchen and the ground floor reception room, it is laid in stone with flowering boards, mature trees and climbing plants with an irrigation system, power and lighting, ideal for alfresco dining/entertaining.

#### Location

Redcliffe Road is arguably one of Chelsea's prettiest streets with handsome part-stucco Victorian houses. It is lined with trees that blossom in the spring and is only moments away from all the restaurants and shopping to be found on the Fulham Road, known as "The Beach". The location is peaceful, and the house is perfectly located on the west side.