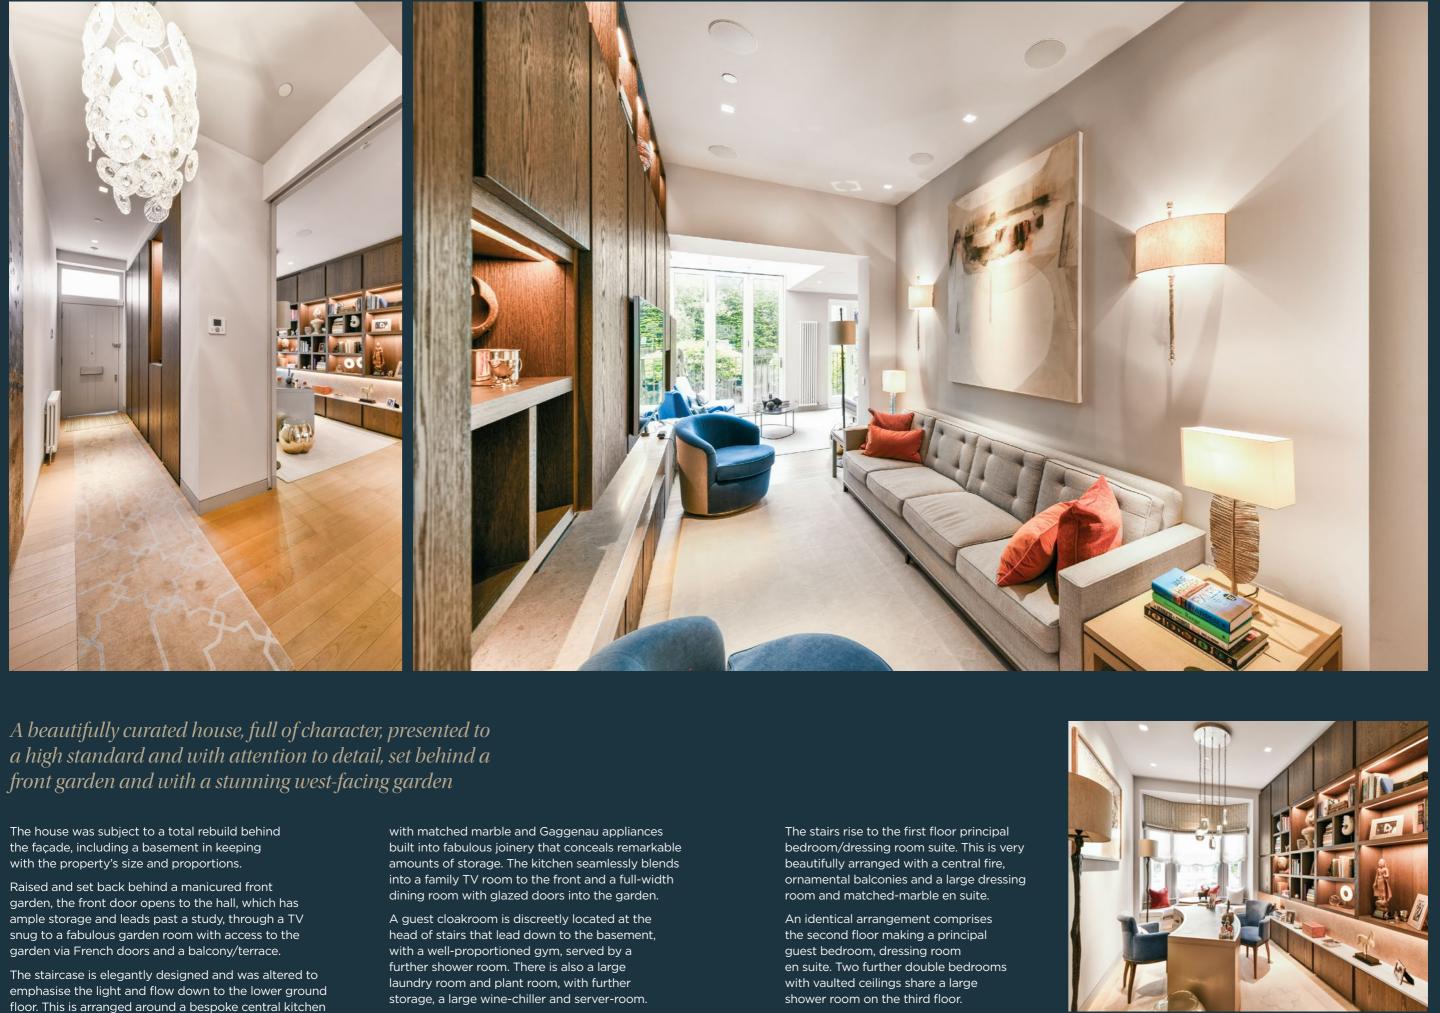

# Redcliffe Road













## Outside Spaces

The house is raised and sits well back behind a beautifully maintained front garden. The raised ground floor reception room has a balcony/terrace with an elegant stair, wrapped with mature creepers, that drops into the west-facing garden.

With two levels, optimising the access from both the kitchen and the ground floor reception room, it is laid in stone with flowering boards, mature trees and climbing plants with an irrigation system, power and lighting, ideal for alfresco dining/entertaining.

















#### Location

Redcliffe Road is arguably one of Chelsea's prettiest streets with handsome part-stucco Victorian houses. It is lined with trees that blossom in the spring and is only moments away from all the restaurants and shopping to be found on the