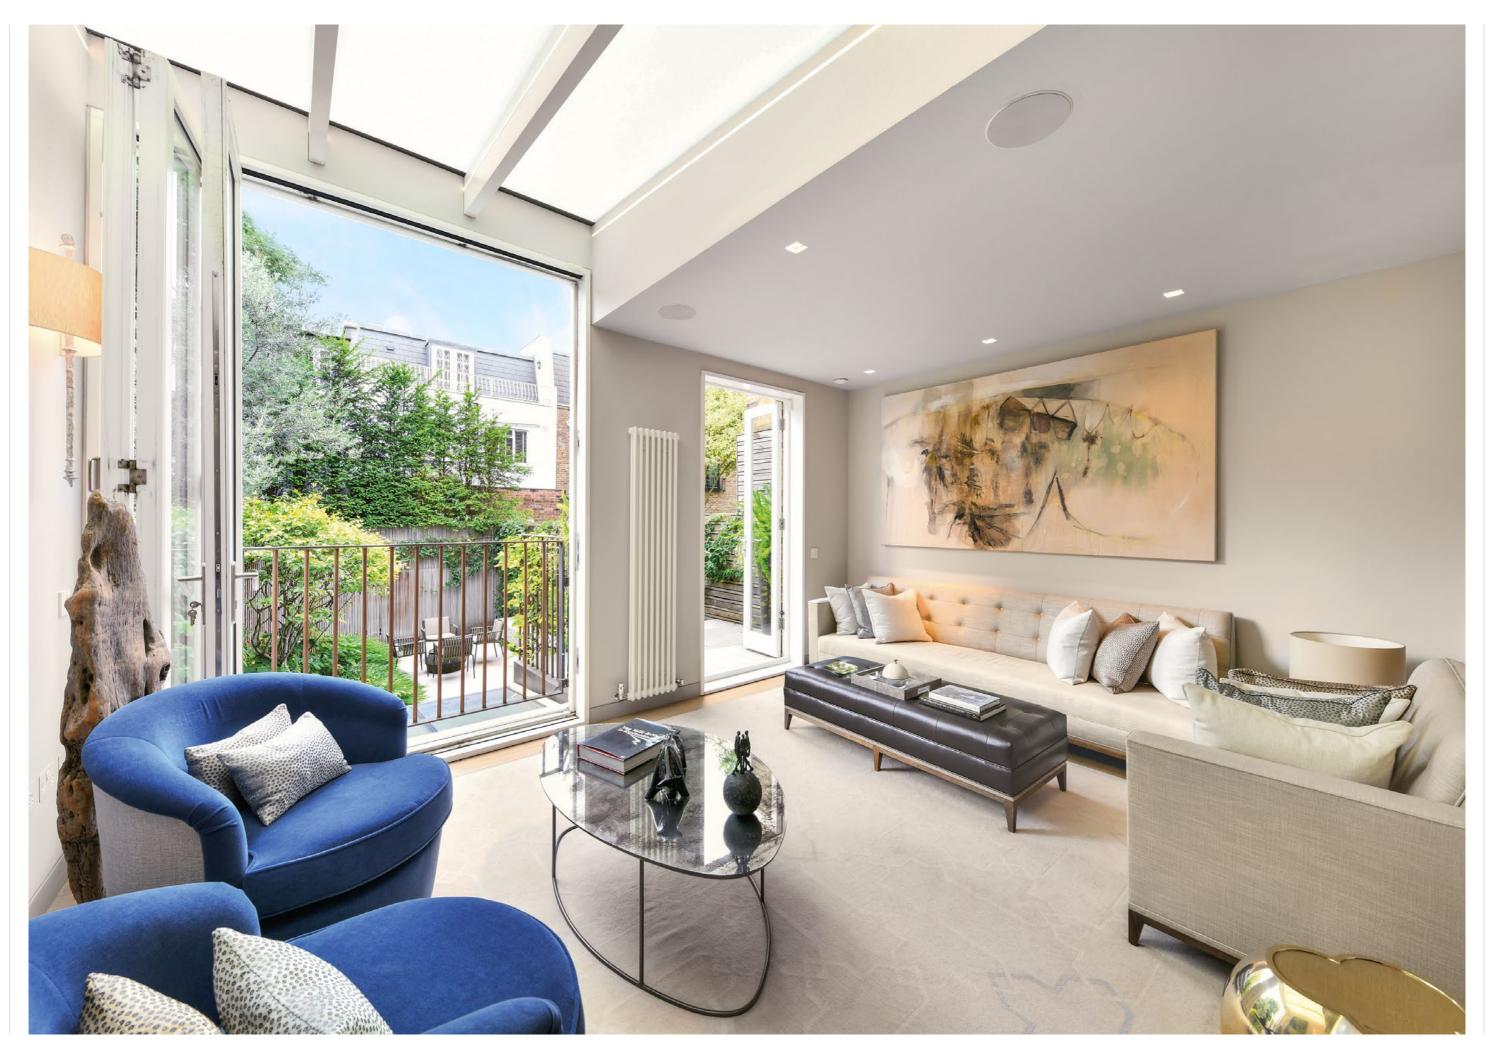

## Outside Spaces

The house is raised and sits well back behind a beautifully maintained front garden. The raised ground floor reception room has a balcony/terrace with an elegant stair, wrapped with mature creepers, that drops into the west-facing garden.

With two levels, optimising the access from both the kitchen and the ground floor reception room, it is laid in stone with flowering boards, mature trees and climbing plants with an irrigation system, power and lighting, ideal for alfresco dining/entertaining.