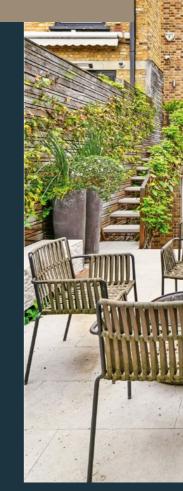

## Outside Spaces

The house is raised and sits well back behind a beautifully maintained front garden. The raised ground floor reception room has a balcony/terrace with an elegant stair, wrapped with mature creepers, that drops into the west-facing garden.

With two levels, optimising the access from both the kitchen and the ground floor reception room, it is laid in stone with flowering boards, mature trees and climbing plants with an irrigation system, power and lighting, ideal for alfresco dining/entertaining.