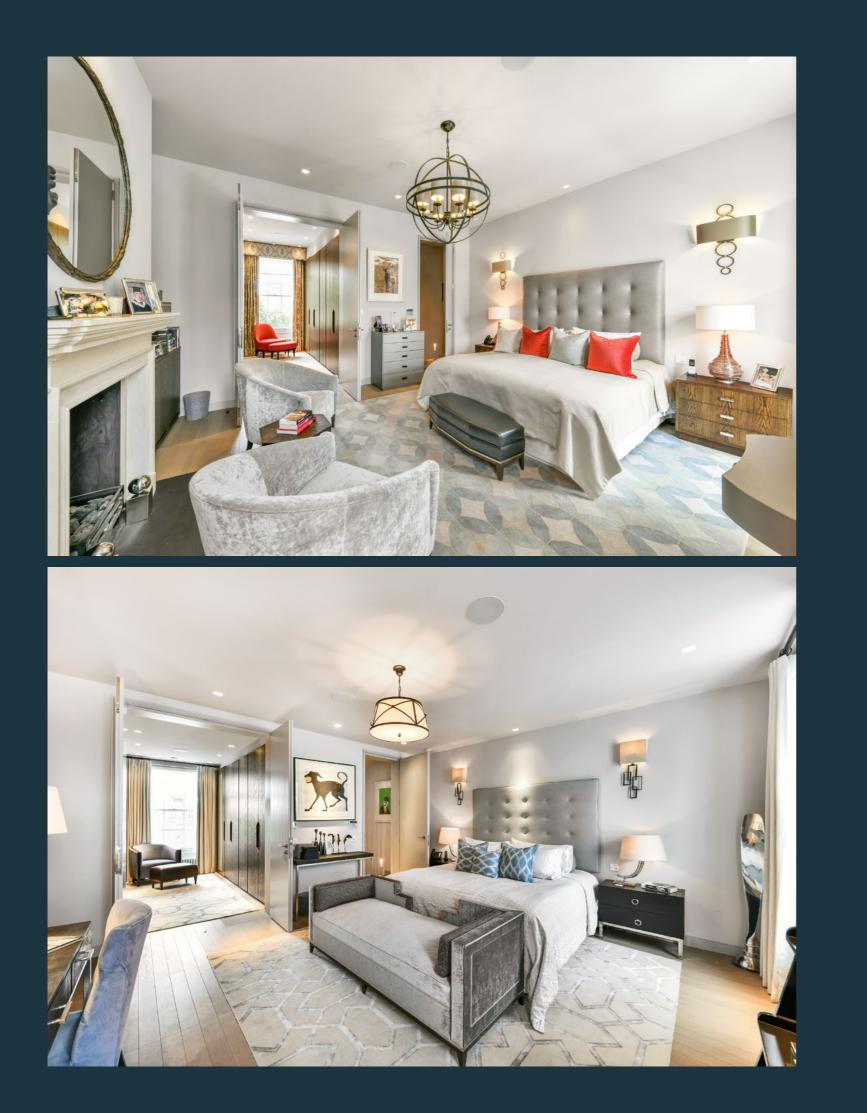

# Redcliffe Road













## Outside Spaces

The house is raised and sits well back behind a beautifully maintained front garden. The raised ground floor reception room has a balcony/terrace with an elegant stair, wrapped with mature creepers, that drops into the west-facing garden.

With two levels, optimising the access from both the kitchen and the ground floor reception room, it is laid in stone with flowering boards, mature trees and climbing plants with an irrigation system, power and lighting, ideal for alfresco dining/entertaining.

















#### Location

Redcliffe Road is arguably one of Chelsea's prettiest streets with handsome part-stucco Victorian houses. It is lined with trees that blossom in the spring and is only moments away from all the restaurants and shopping to be found on the Fulham Road, known as "The Beach". The location is peaceful, and the house is perfectly located on the west side.

# INTERNAL AREA 3,704 sq ft / 344.10 sq m



LOCAL AUTHORITY The Royal Borough of Kensington & Chelsea

COUNCIL TAX Band H

PARKING Residents' parking

BROADBAND Installed at the property

EPC Rating C

GUIDE PRICE £7,250,000











Lower Ground Floor

REDCLIFFE ROAD





Third Floor

Second Floor





First Floor

Strutt & Parker Sloane Street 66 Sloane Street, London, SW1X 9SH +44 (0)20 7235 9959 knightsbridge@