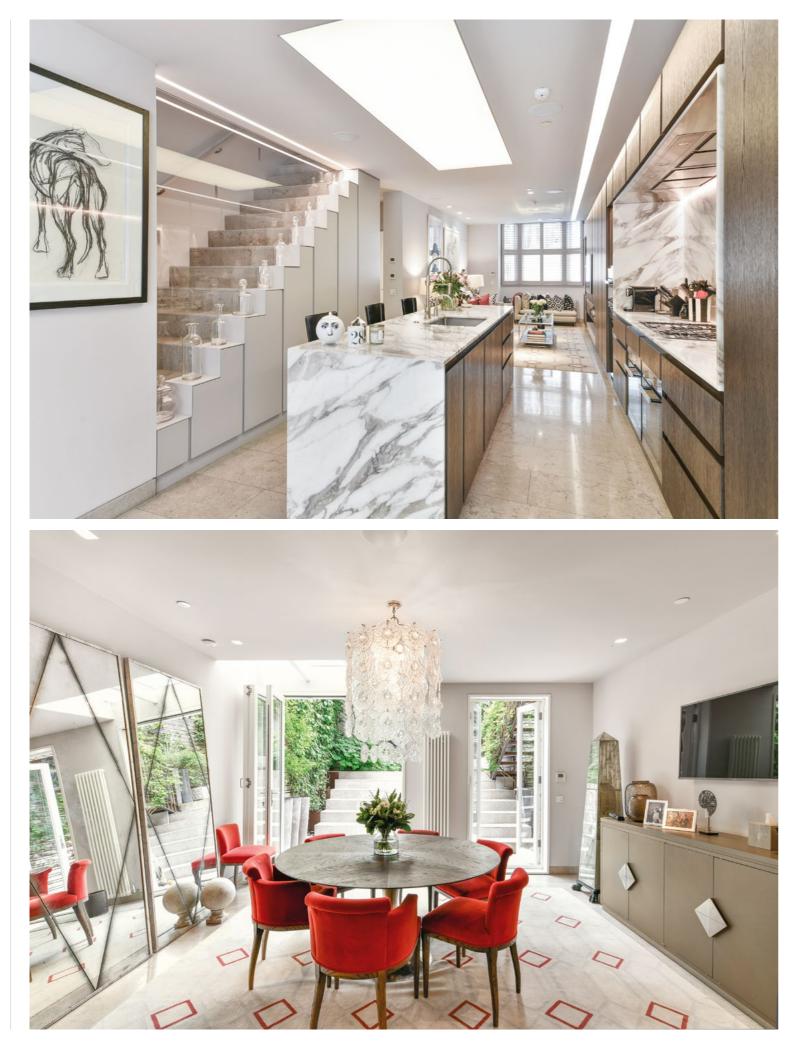

# Redcliffe Road













## Outside Spaces

The house is raised and sits well back behind a beautifully maintained front garden. The raised ground floor reception room has a balcony/terrace with an elegant stair, wrapped with mature creepers, that drops into the west-facing garden.

With two levels, optimising the access from both the kitchen and the ground floor reception room, it is laid in stone with flowering boards, mature trees and climbing plants with an irrigation system, power and lighting, ideal for alfresco dining/entertaining.

















#### Location

Redcliffe Road is arguably one of Chelsea's prettiest streets with handsome part-stucco Victorian houses. It is lined with trees that blossom in the spring and is only moments away from all the restaurants and shopping to be found on the Fulham