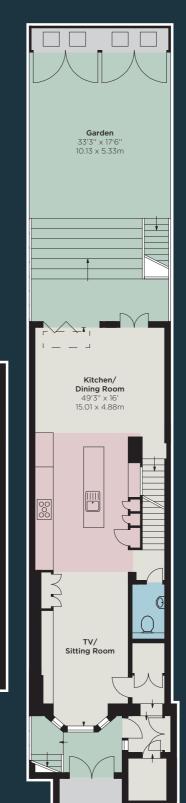

## Outside Spaces

The house is raised and sits well back behind a beautifully maintained front garden. The raised ground floor reception room has a balcony/terrace with an elegant stair, wrapped with mature creepers, that drops into the west-facing garden.

With two levels, optimising the access from both the kitchen and the ground floor reception room, it is laid in stone with flowering boards, mature trees and climbing plants with an irrigation system, power and lighting, ideal for alfresco dining/entertaining.