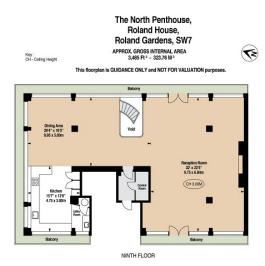

#### **Floorplans**

House internal area 3,485 sq ft (323 sq m) For identification purposes only.