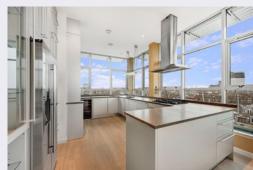

### £4,500pw plus services

A stunning four bedroom, three bathroom penthouse apartment with panoramic views of London.

An exceptional penthouse apartment. The North Penthouse is entered on the 8th floor, via direct lift access, into a double height glass atrium from which the rest of the apartment flows.