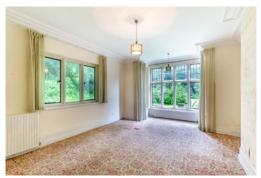

### The property

The Leasowes is a double-fronted period property offering almost 4,200 sq. ft. of light-filled flexible accommodation arranged over three floors. While in need of modernisation, it offers an opportunity to combine modern amenities with period features including high ceilings with fine cornicing and an original fireplace.

The accommodation flows from a large reception hall with cloakroom and comprises dining and drawing rooms, both with large bays and the latter with a feature fireplace with woodburner, and an L-shaped open-plan kitchen/breakfast room with a range of retro wall and base units, patio doors to the terrace and a useful fitted utility room with garden access. The property also benefits from a cellar.