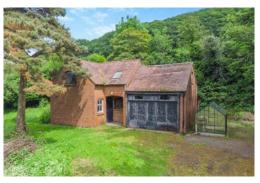

#### Outside

The property is approached over a long, treelined driveway, providing private parking to the front of the house and giving access to a detached Coach House to the rear. The generous garden, offering stunning views towards the Long Mynd Hills, is laid mainly to lawn interspersed with mature specimen trees and features a paved terrace, ideal for entertaining and al fresco dining, and a stable block with four loose boxes. The gardens and grounds extend to about 3.1 acres. The Coach House has approved planning permission for conversion ref: SS/1/00/11681/F.