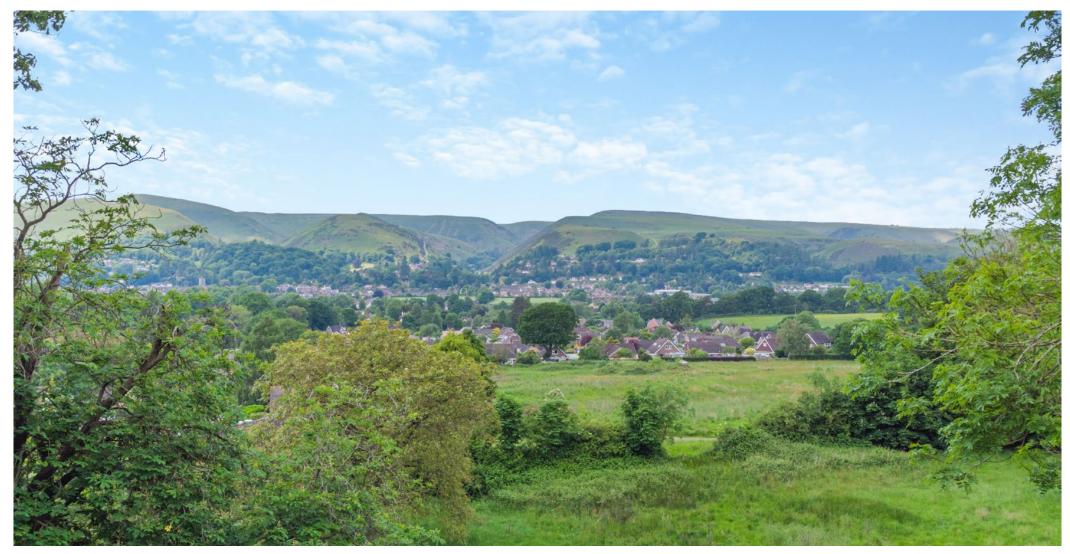

#### Outside

The property is approached over a long, treelined driveway, providing private parking to the front of the house and giving access to a detached Coach House to the rear. The generous garden, offering stunning views towards the Long Mynd Hills, is laid mainly to lawn interspersed with mature specimen trees and features a paved terrace, ideal for entertaining and al fresco dining, and a stable block with four loose boxes. The gardens and grounds extend to about 3.1 acres. The Coach House has approved planning permission for conversion ref: SS/1/00/11681/F.

#### Location

The Leasowes stands just above the spa town of Church Stretton in an Area of Outstanding Natural Beauty, renowned for outdoor pursuits. Church Stretton boasts a number of facilities including many independent shops, a doctor's surgery, community centre, wide range of eateries, village hall, library and St Michael & All Angels Church. A further range of facilities can be found in the nearby county town of Shrewsbury. Schooling in the area is excellent within both the state and private sectors, including both a primary and secondary school in Church Stretton, while independent schooling is available at Shrewsbury School, Concord College in nearby Acton Burnell, Lucton School and Moor Park in Lucton and Ludlow respectively. There is a railway station with easy access to Shrewsbury, Birmingham, Chester, Manchester and South Wales. There are also regular bus services and easy access onto the A49 to Shrewsbury, Ludlow and Herefordshire.