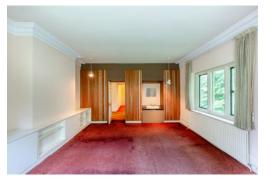

### The property

The Leasowes is a double-fronted period property offering almost 4,200 sq. ft. of light-filled flexible accommodation arranged over three floors. While in need of modernisation, it offers an opportunity to combine modern amenities with period features including high ceilings with fine cornicing and an original fireplace.

The accommodation flows from a large reception hall with cloakroom and comprises dining and drawing rooms, both with large bays and the latter with a feature fireplace with woodburner, and an L-shaped open-plan kitchen/breakfast room with a range of retro wall and base units, patio doors to the terrace and a useful fitted utility room with garden access. The property also benefits from a cellar.