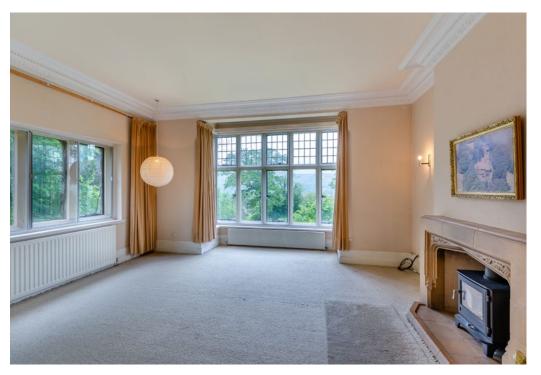

The accommodation flows from a large reception hall with cloakroom and comprises dining and drawing rooms, both with large bays and the latter with a feature fireplace with woodburner, and an L-shaped open-plan kitchen/breakfast room with a range of retro wall and base units, patio doors to the terrace and a useful fitted utility room with garden access. The property also benefits from a cellar.