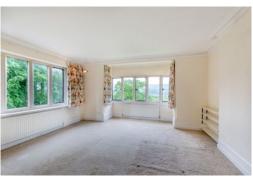

### The property

The Leasowes is a double-fronted period property offering almost 4,200 sq. ft. of light-filled flexible accommodation arranged over three floors. While in need of modernisation, it offers an opportunity to combine modern amenities with period features including high ceilings with fine cornicing and an original fireplace.

The accommodation flows from a large reception hall with cloakroom and comprises dining and drawing rooms, both with large bays and the latter with a feature fireplace with woodburner, and an L-shaped open-plan kitchen/breakfast room with a range of retro wall and base units, patio doors to the terrace and a useful fitted utility room with garden access. The property also benefits from a cellar.