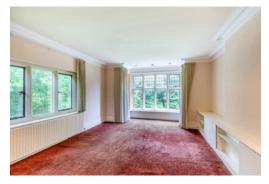

### The property

The Leasowes is a double-fronted period property offering almost 4,200 sq. ft. of light-filled flexible accommodation arranged over three floors. While in need of modernisation, it offers an opportunity to combine modern amenities with period features including high ceilings with fine cornicing and an original fireplace.

The accommodation flows from a large reception hall with cloakroom and comprises dining and drawing rooms, both with large bays and the latter with a feature fireplace with woodburner, and an L-shaped open-plan kitchen/breakfast room with a range of retro wall and base units, patio doors to the terrace and a useful fitted utility room with garden access. The property also benefits from a cellar.