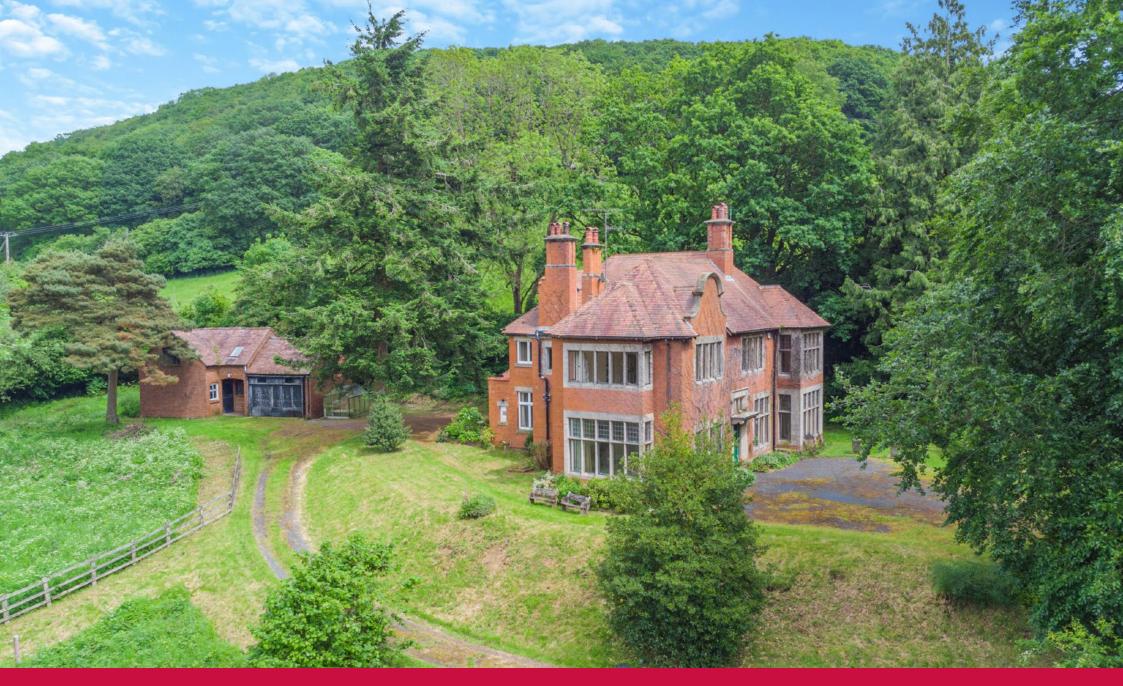

### The property

The Leasowes is a double-fronted period property offering almost 4,200 sq. ft. of light-filled flexible accommodation arranged over three floors. While in need of modernisation, it offers an opportunity to combine modern amenities with period features including high ceilings with fine cornicing and an original fireplace.

#### Outside

The property is approached over a long, treelined driveway, providing private parking to the front of the house and giving access to a detached Coach House to the rear. The generous garden, offering stunning views towards the Long Mynd Hills, is laid mainly to lawn interspersed with mature specimen trees and features a paved terrace, ideal for entertaining and al fresco dining, and a stable block with four loose boxes. The gardens and grounds extend to about 3.1 acres. The Coach House has approved planning permission for conversion ref: SS/1/00/11681/F.