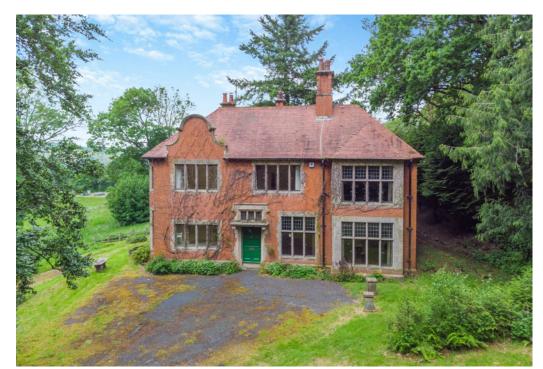

### The property

The Leasowes is a double-fronted period property offering almost 4,200 sq. ft. of light-filled flexible accommodation arranged over three floors. While in need of modernisation, it offers an opportunity to combine modern amenities with period features including high ceilings with fine cornicing and an original fireplace.

The accommodation flows from a large reception hall with cloakroom and comprises dining and drawing rooms, both with large bays and the latter with a feature fireplace with woodburner, and an L-shaped open-plan kitchen/breakfast room with a range of retro wall and base units, patio doors to the terrace and a useful fitted utility room with garden access. The property also benefits from a cellar.