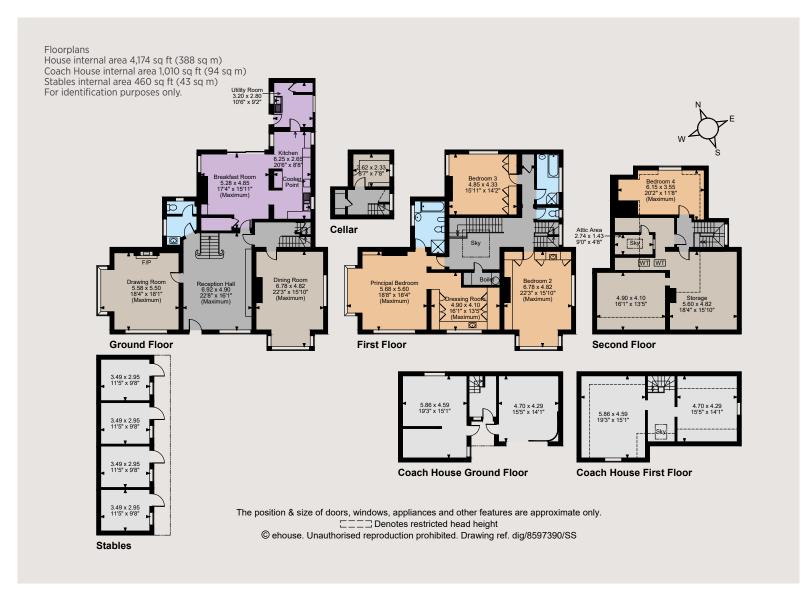

Reception hall | Drawing room | Dining room Kitchen/breakfast room | Utility room Cloakroom | Cellar | 4 Bedrooms, 1 with dressing room and en suite | Family bathroom | Store rooms | Garden extending to 3.1 acres | Coach House with approved planning permission for conversion | Stable block

### The property

The Leasowes is a double-fronted period property offering almost 4,200 sq. ft. of light-filled flexible accommodation arranged over three floors. While in need of modernisation, it offers an opportunity to combine modern amenities with period features including high ceilings with fine cornicing and an original fireplace.

The accommodation flows from a large reception hall with cloakroom and comprises dining and drawing rooms, both with large bays and the latter with a feature fireplace with woodburner, and an L-shaped open-plan kitchen/breakfast room with a range of retro wall and base units, patio doors to the terrace and a useful fitted utility room with garden access. The property also benefits from a cellar.

On the first floor a large landing with feature sky lantern gives access to a principal bedroom with large bay, dressing room and en suite bathroom, two further double bedrooms, both with fitted storage, and a family bathroom with a separate W.C. The property's remaining bedroom can be found on the second floor, together with numerous store rooms with potential for conversion into additional accommodation if required.

#### Outside

The property is approached over a long, treelined driveway, providing private parking to the front of the house and giving access to a detached Coach House to the rear. The generous garden, offering stunning views towards the Long Mynd Hills, is laid mainly to lawn interspersed with mature specimen trees and features a paved terrace, ideal for entertaining and al fresco dining, and a stable block with four loose boxes. The gardens and grounds extend to about 3.1 acres. The Coach House has approved planning permission for conversion ref: SS/1/00/11681/F.