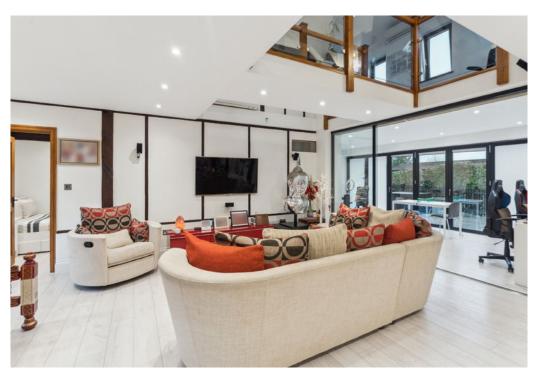

# The property

A handsome and extremely well presented barn conversion set within a development of barns.

Upon entering the property, the entrance hall leads to the cloakroom, principal reception room and kitchen. The extensive reception room/dining room leads into the well equipped fitted kitchen with a centre island.

The landing features a suspended walkway being a real architectural feature and there are two study areas.