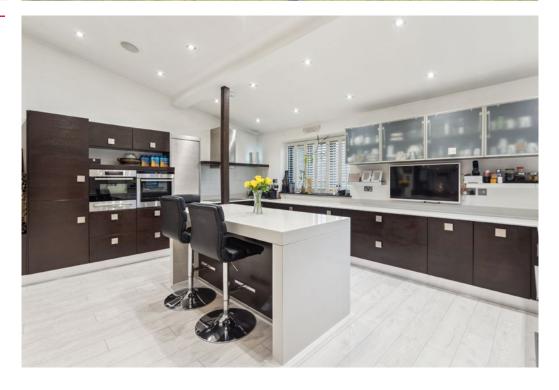

# The property

A handsome and extremely well presented barn conversion set within a development of barns.

Upon entering the property, the entrance hall leads to the cloakroom, principal reception room and kitchen. The extensive reception room/dining room leads into the well equipped fitted kitchen with a centre island.