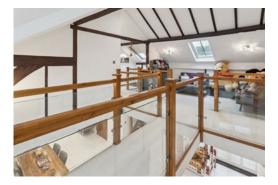

The landing features a suspended walkway being a real architectural feature and there are two study areas.