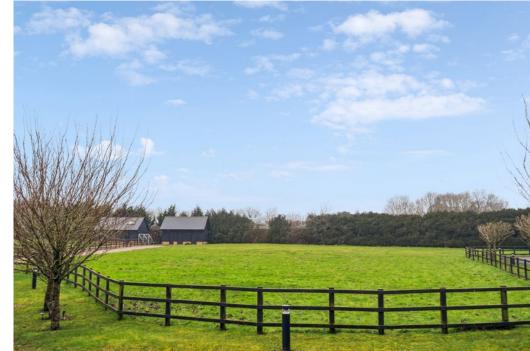

# Outside

The lengthy driveway leads to the property with designated parking, detached garage and an outbuilding used as store and gym which is set within the large private paddock within the ownership of Oakwood.