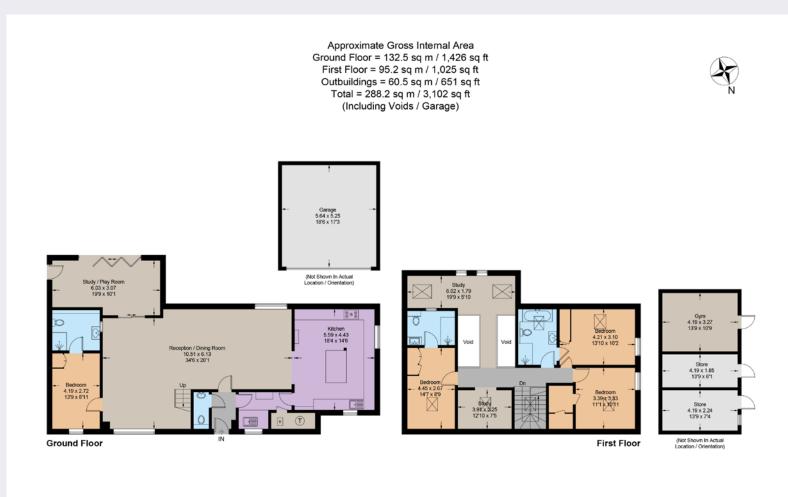

# The property

A handsome and extremely well presented barn conversion set within a development of barns.

Upon entering the property, the entrance hall leads to the cloakroom, principal reception room and kitchen. The extensive reception room/dining room leads into the well equipped fitted kitchen with a centre island.

From the reception, access is provided to the study/ play room with bi-fold doors to the garden area. Bedroom four is located to the ground floor with an en suite bathroom.

On the first floor there are three double bedrooms, two with en suite bathrooms.

The landing features a suspended walkway being a real architectural feature and there are two study areas.

# Outside

The lengthy driveway leads to the property with designated parking, detached garage and an outbuilding used as store and gym which is set within the large private paddock within the ownership of Oakwood.

# **Floorplans**

House internal area 2,451 sq ft (227.7 sq m) For identification purposes only.