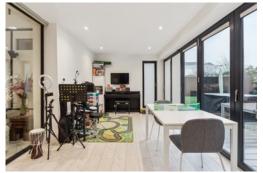

# The property

A handsome and extremely well presented barn conversion set within a development of barns.

Upon entering the property, the entrance hall leads to the cloakroom, principal reception room and kitchen. The extensive reception room/dining room leads into the well equipped fitted kitchen with a centre island.