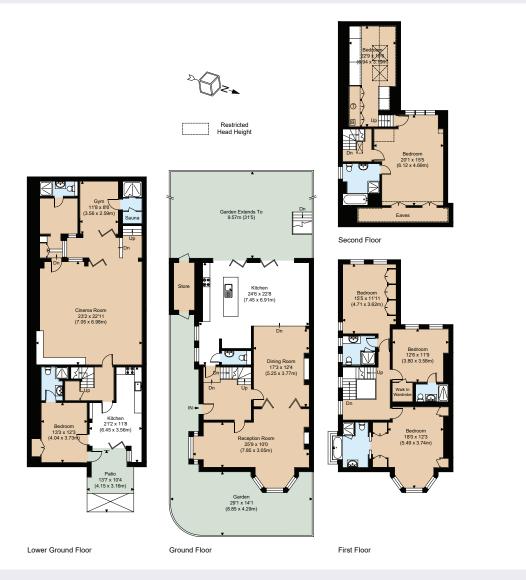

## **Floorplans**

Gross internal area 4,086 sq ft (379.6 sq m) Including Eaves Storage For identification purposes only.