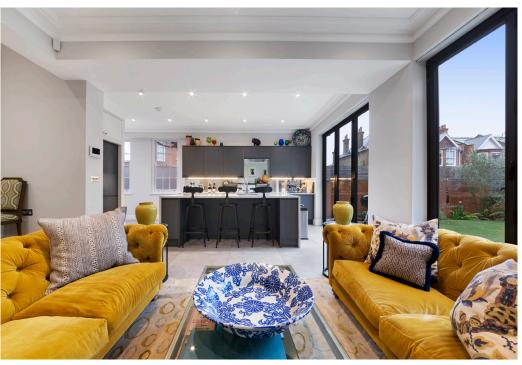

Upon entering, you are greeted by high ceilings, stunning natural light, and meticulously designed interiors. The open-plan kitchen and dining area is a standout feature, boasting state-of-the-art appliances, sleek cabinetry, and direct access to a private landscaped garden, perfect for alfresco dining. The multiple reception rooms offer flexible living spaces, ideal for relaxing, working from home, or hosting guests. The principal bedroom suite is a luxurious retreat, featuring a spa-like ensuite bathroom and generous wardrobe space. Additional bedrooms are equally well-appointed, each with stylish ensuite facilities.