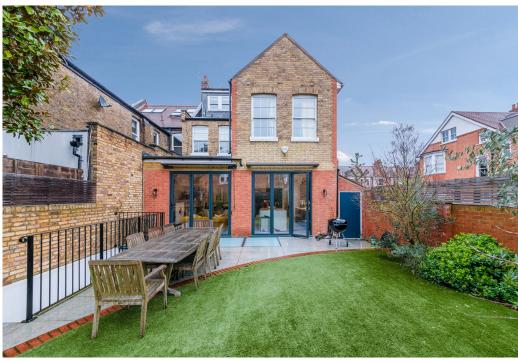

Upon entering, you are greeted by high ceilings, stunning natural light, and meticulously designed interiors. The open-plan kitchen and dining area is a standout feature, boasting state-of-the-art appliances, sleek cabinetry, and direct access to a private landscaped garden, perfect for alfresco dining. The multiple reception rooms offer flexible living spaces, ideal for relaxing, working from home, or hosting guests. The principal bedroom suite is a luxurious retreat, featuring a spa-like ensuite bathroom and generous wardrobe space. Additional bedrooms are equally well-appointed, each with stylish ensuite facilities.