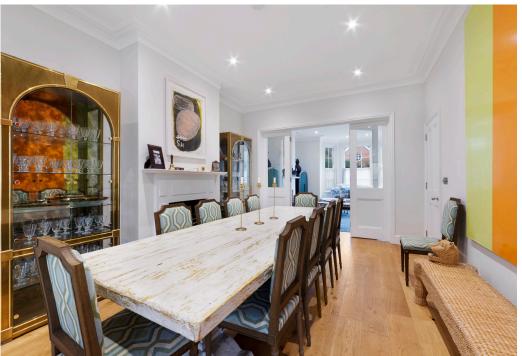

Upon entering, you are greeted by high ceilings, stunning natural light, and meticulously designed interiors. The open-plan kitchen and dining area is a standout feature, boasting state-of-the-art appliances, sleek cabinetry, and direct access to a private landscaped garden, perfect for alfresco dining. The multiple reception rooms offer flexible living spaces, ideal for relaxing, working from home, or hosting guests. The principal bedroom suite is a luxurious retreat, featuring a spa-like ensuite bathroom and generous wardrobe space. Additional bedrooms are equally well-appointed, each with stylish ensuite facilities.