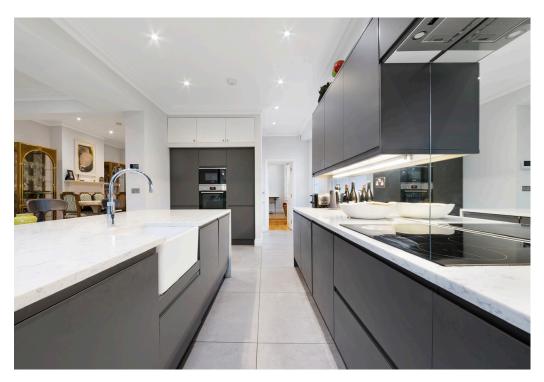

Upon entering, you are greeted by high ceilings, stunning natural light, and meticulously designed interiors. The open-plan kitchen and dining area is a standout feature, boasting state-of-the-art appliances, sleek cabinetry, and direct access to a private landscaped garden, perfect for alfresco dining. The multiple reception rooms offer flexible living spaces, ideal for relaxing, working from home, or hosting guests. The principal bedroom suite is a luxurious retreat, featuring a spa-like ensuite bathroom and generous wardrobe space. Additional bedrooms are equally well-appointed, each with stylish ensuite facilities.