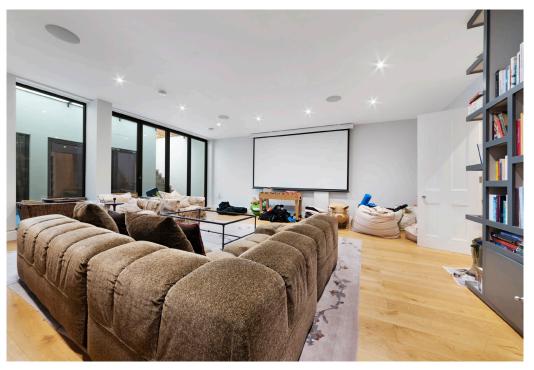

Upon entering, you are greeted by high ceilings, stunning natural light, and meticulously designed interiors. The open-plan kitchen and dining area is a standout feature, boasting state-of-the-art appliances, sleek cabinetry, and direct access to a private landscaped garden, perfect for alfresco dining. The multiple reception rooms offer flexible living spaces, ideal for relaxing, working from home, or hosting guests. The principal bedroom suite is a luxurious retreat, featuring a spa-like ensuite bathroom and generous wardrobe space. Additional bedrooms are equally well-appointed, each with stylish ensuite facilities.