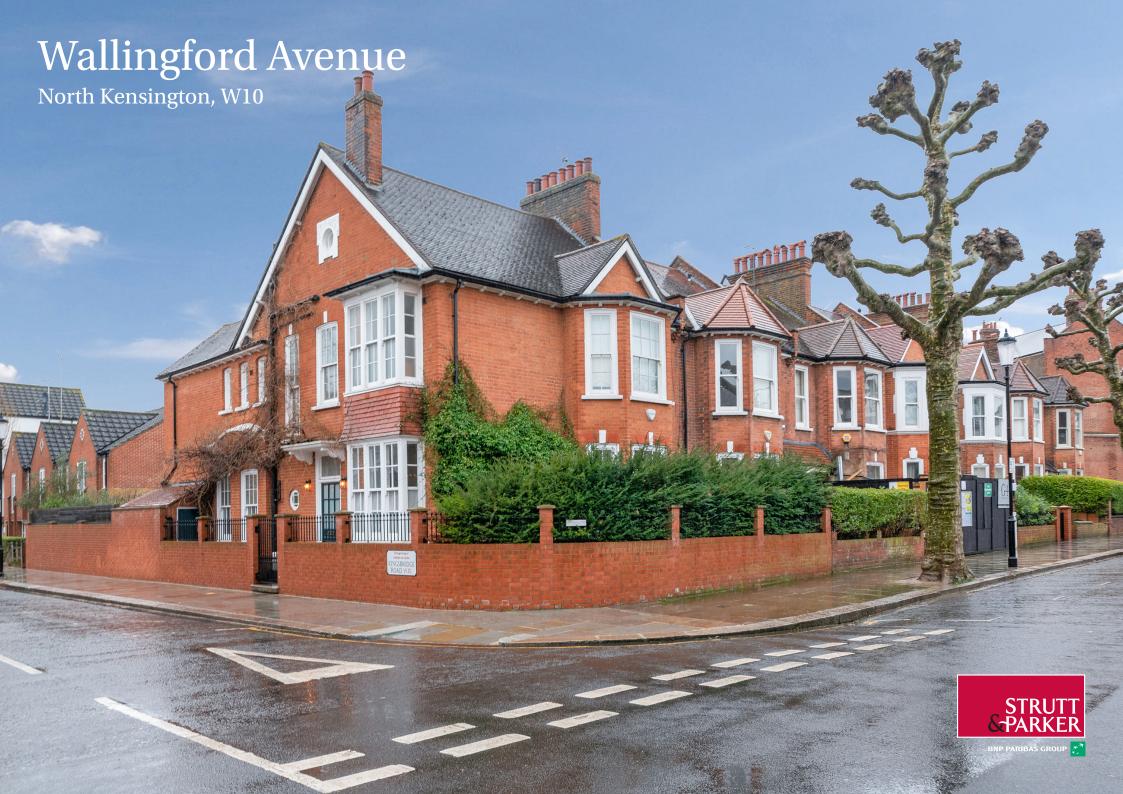

# A stunning newly refurbished six bedroom home on Wallingford Avenue.

This beautifully refurbished 4,086 sq ft semi-detached home on the sought-after Highlever Road offers an exceptional blend of contemporary luxury and classic charm.

### Location

Wallingford Avenue runs north off Oxford Gardens and is a quiet address close to Little Wormwood Scrubs park and the amenities of Portobello Road and Westfield Shopping Centre. White City (central line) and Latimer Road (circle and Hammersmith & City Lines) underground stations are also nearby.