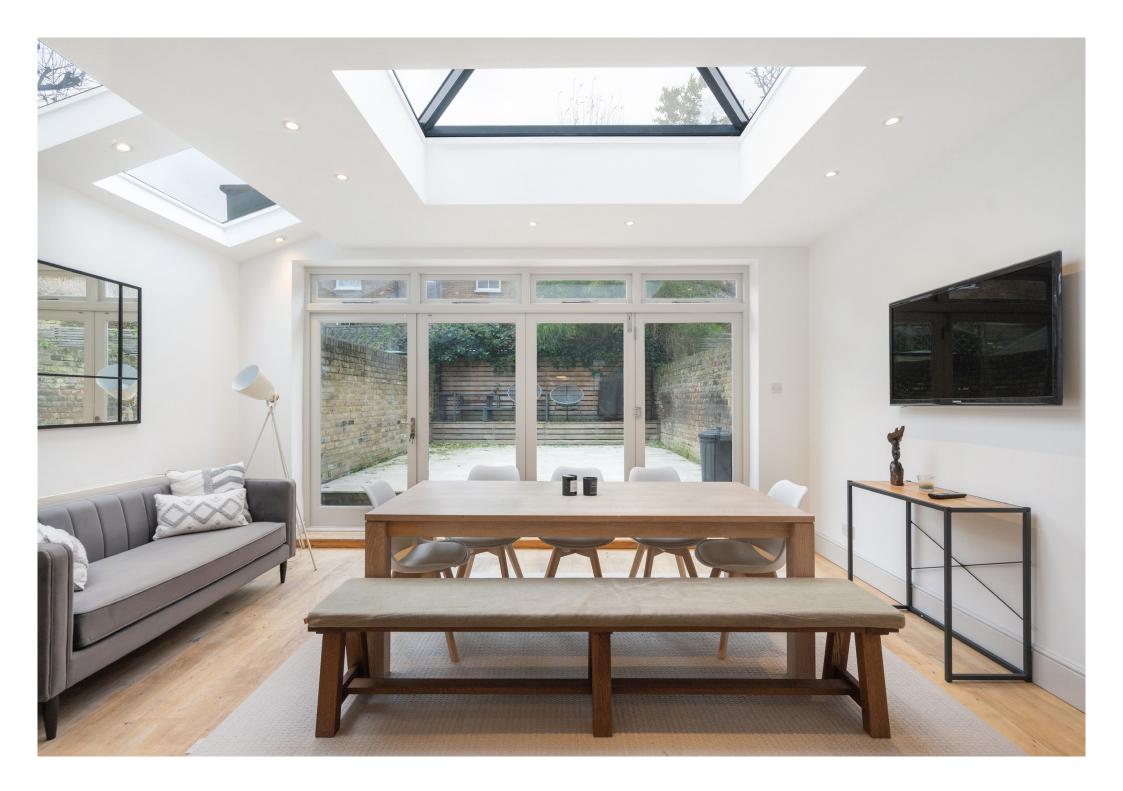

### The property

There is a fabulous open plan eat-in kitchen which offers plenty of cupboard storage and is flooded with light from the skylight above and by the bi-folding doors that lead out to the generous garden to the rear of the property. There is a further guest WC located on this level. The property features a full basement currently set up with a gym, cinema room, utility room and shower room.