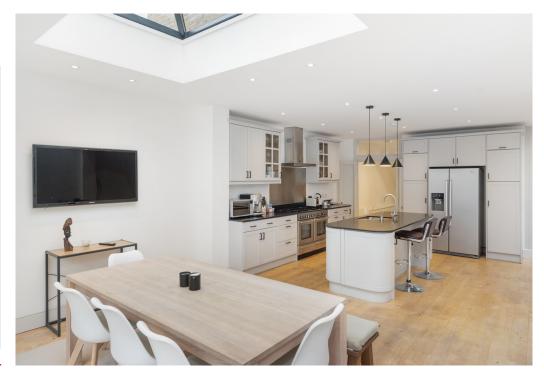

### The property

There is a fabulous open plan eat-in kitchen which offers plenty of cupboard storage and is flooded with light from the skylight above and by the bi-folding doors that lead out to the generous garden to the rear of the property. There is a further guest WC located on this level. The property features a full basement currently set up with a gym, cinema room, utility room and shower room.