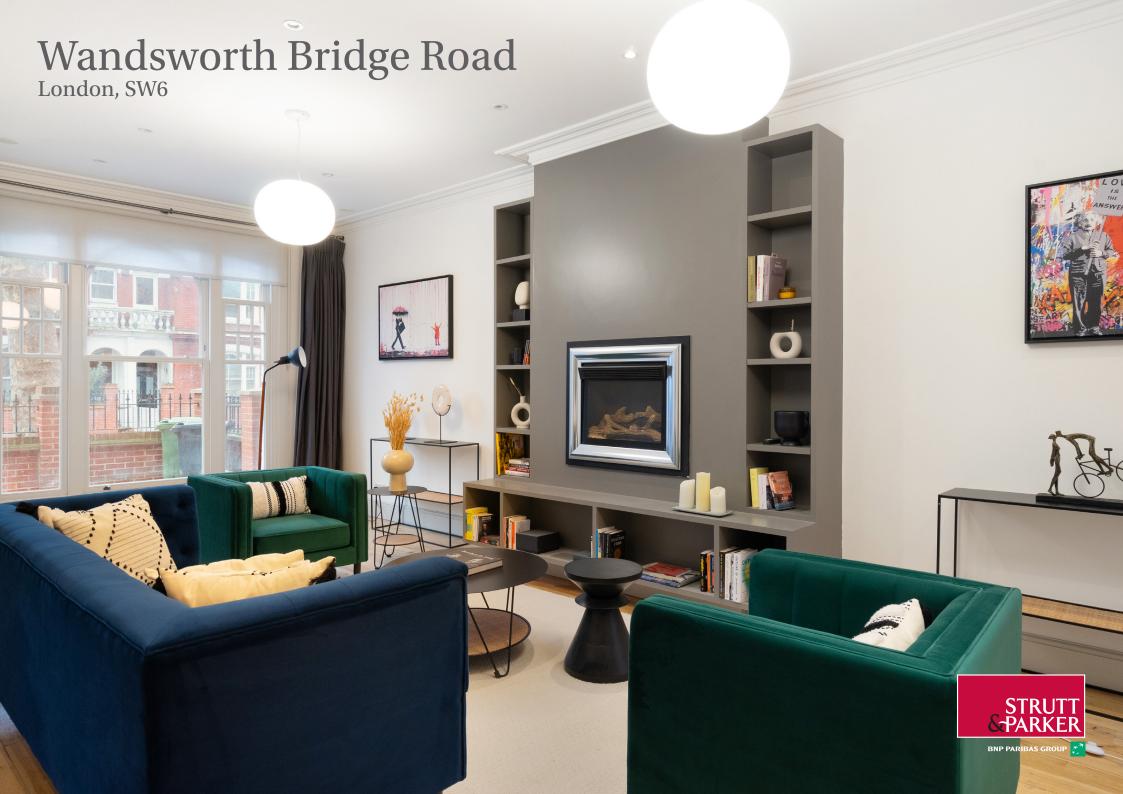

# An exceptional five bedroom "lion house" offering circa 3000ft<sup>2</sup> of living space within close proximity of Eel Brook Common.

The ground floor offers two phenomenal entertaining spaces, the double reception room which is located at the front of the house features wood flooring, high ceilings and a working gas fireplace.