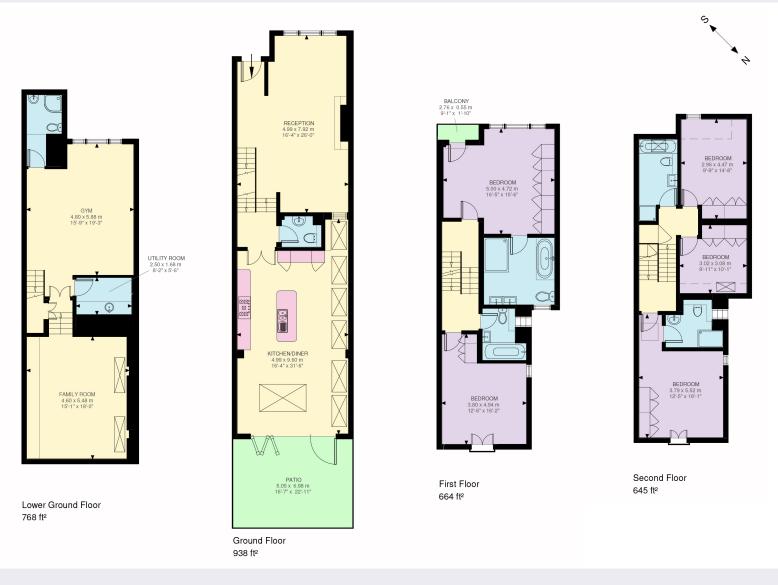

### **Floorplans**

**House internal area** 3,015 sq ft (280.10 sq m) For identification purposes only.