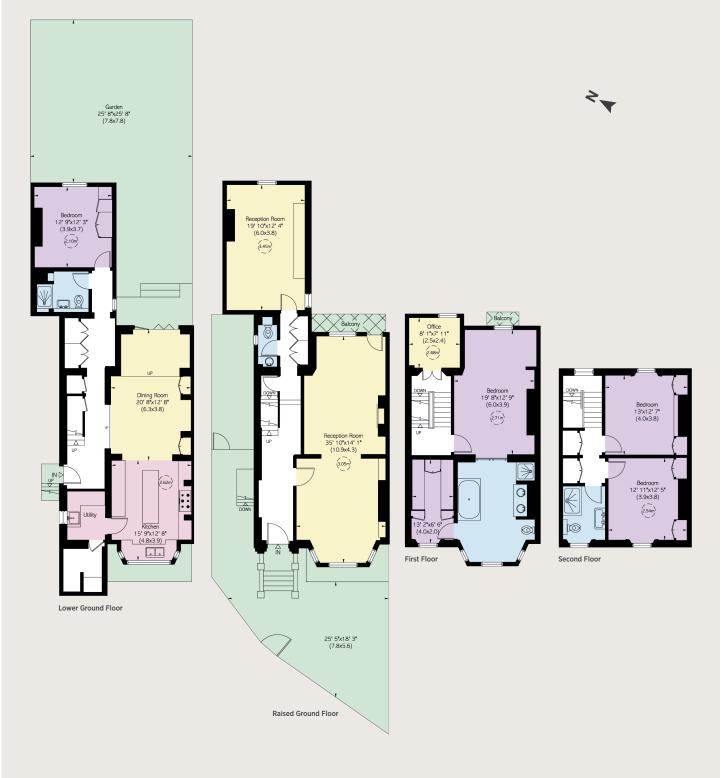

# Warwick Gardens, Kensington, W14

Set back behind a front garden, this stunning semi detached four bedroom stucco-fronted house, within a stone's throw of Holland Park, comprising 3,161 sq ft with excellent entertaining space as well as a generous rear garden.

Warwick Gardens is located just south of Kensington High Street and therefore benefits from the shopping and transport facilities of the area, as well as easy access to Holland Park.

Entrance hall | Two reception rooms | Kitchen/dining room | Principal bedroom with en suite bathroom and dressing room | Three further bedrooms | Two shower rooms | Office | Cloakroom | Utility room | Front garden Rear garden | EPC Rating E