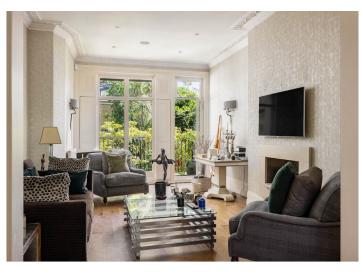

# Warwick Gardens, Kensington, W14

Set back behind a front garden, this stunning semi detached four bedroom stucco-fronted house, within a stone's throw of Holland Park, comprising 3,161 sq ft with excellent entertaining space as well as a generous rear garden.

Warwick Gardens is located just south of Kensington High Street and therefore benefits from the shopping and transport facilities of the area, as well as easy access to Holland Park.

Entrance hall | Two reception rooms | Kitchen/dining room | Principal bedroom with en suite bathroom and dressing room | Three further bedrooms | Two shower rooms | Office | Cloakroom | Utility room | Front garden Rear garden | EPC Rating E