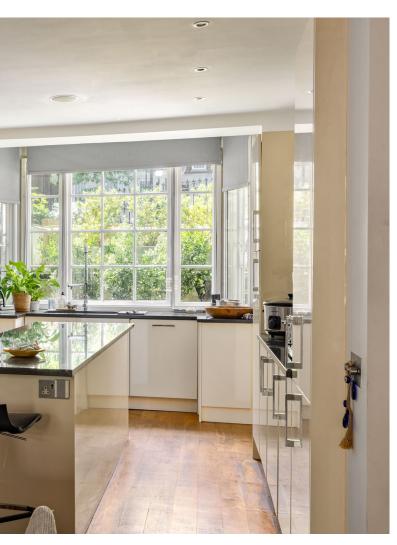

# Warwick Gardens, Kensington, W14

Set back behind a front garden, this stunning semi detached four bedroom stucco-fronted house, within a stone's throw of Holland Park, comprising 3,161 sq ft with excellent entertaining space as well as a generous rear garden.

Warwick Gardens is located just south of Kensington High Street and therefore benefits from the shopping and transport facilities of the area, as well as easy access to Holland Park.

Entrance hall | Two reception rooms | Kitchen/dining room | Principal bedroom with en suite bathroom and dressing room | Three further bedrooms | Two shower rooms | Office | Cloakroom | Utility room | Front garden Rear garden | EPC Rating E